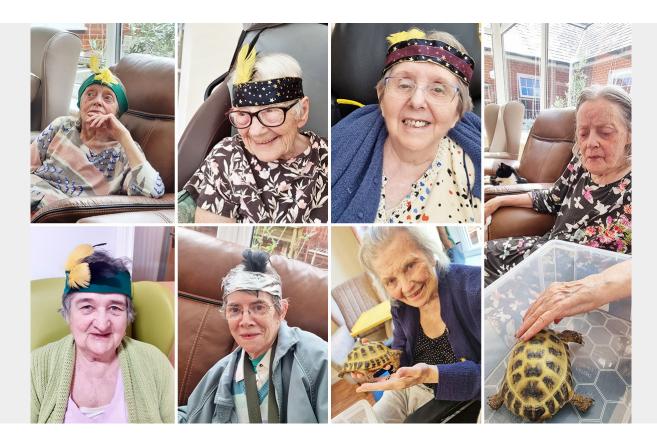

## On Wednesday 16 August we had a 1920s reminiscence session here at Princess Christian Care Home.

Our ladies made some **1920s feathered head bands** and looked wonderful in them as they posed for photos. They also enjoyed looking through different pictures of **fashion**, **hair styles and food from the era**. Finally, we watched some **1920s dancing** on our jolly trolley which a lot of our residents had fun remembering.

## Welcome back Banana!

Our lovely little **tortoise Banana woke up from her hibernation** last week and our ladies and gents were very happy to see her again.

She visited our residents in our three units to say hello and bring **lots of smiles**.