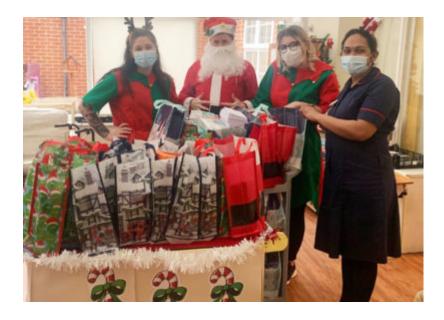

As our residents have been very good this year, we had a **visit from Father Christmas** too, along with his cheeky elves who visited with each of our ladies and gents to hand out presents.

Visitors to our **Home** were treated to **hot chocolate with marshmallows and cream, plus mince pies** to enjoy with their loved ones. We also ran a **raffle** with most people winning lovely prizes.