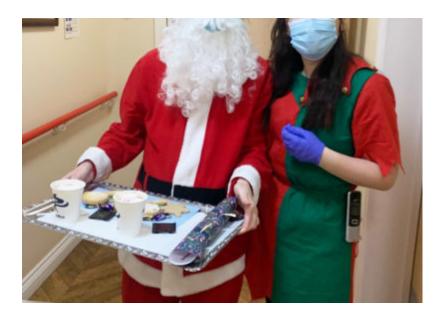

As our residents have been very good this year, we had a **visit from Father Christmas** too, along with his cheeky elves who visited with each of our ladies and gents to hand out presents.

Visitors to our **Home** were treated to **hot chocolate with marshmallows and cream, plus mince pies** to enjoy with their loved ones. We also ran a **raffle** with most people winning lovely prizes.