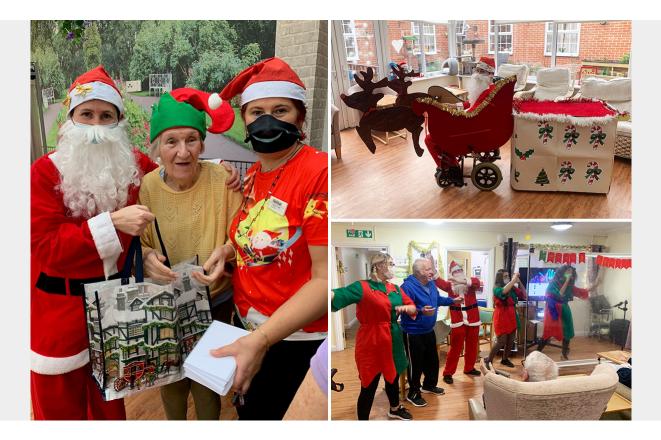

As our residents have been very good this year, we had a **visit from Father Christmas** too, along with his cheeky elves who visited with each of our ladies and gents to hand out presents.

Visitors to our **Home** were treated to **hot chocolate with marshmallows and cream, plus mince pies** to enjoy with their loved ones. We also ran a **raffle** with most people winning lovely prizes.