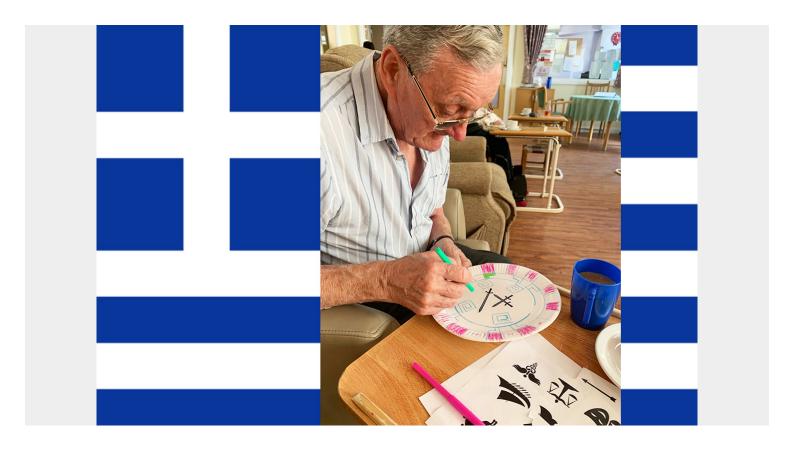

## Armchair travel and creative crafts at Princess Christian Care Home

Each week we enjoy some armchair travel to different countries chosen by our dear residents at Princess Christian Care Home.

Last week we were in Greece and our residents got creative, **decorating plates with a Greek design** as well as learning all about this beautiful country.

Many of our residents have visited Greece and enjoyed pointing out places that they had been to, which is a lovely way to **share stories and reminisce**.

We also started some **autumn crafts** and our ladies and gents made some stunning **collages of autumnal trees** which we have hung up in their rooms. They looks so effective, using patterned papers and colourful buttons. *Great work!* 