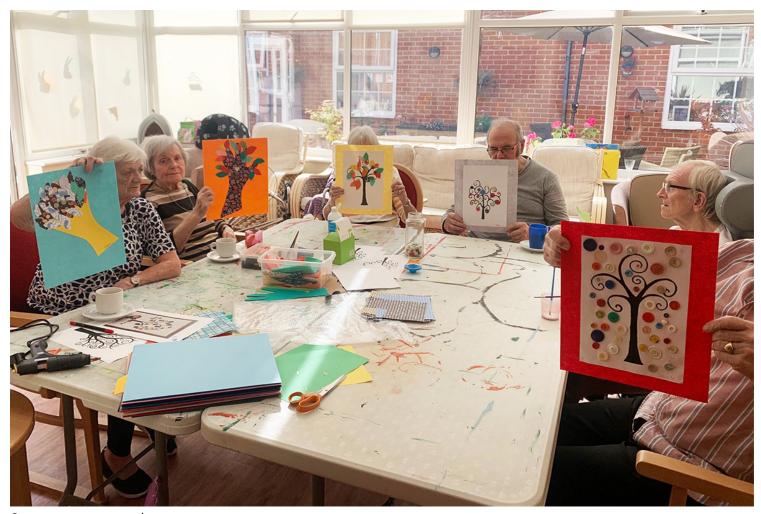

Many of our residents have visited Greece and enjoyed pointing out places that they had been to, which is a lovely way to **share stories and reminisce**.

We also started some **autumn crafts** and our ladies and gents made some stunning **collages of autumnal trees** which we have hung up in their rooms. They looks so effective, using patterned papers and colourful buttons. *Great work!* 

## Princess Christian Care Home

Our gorgeous autumnal trees