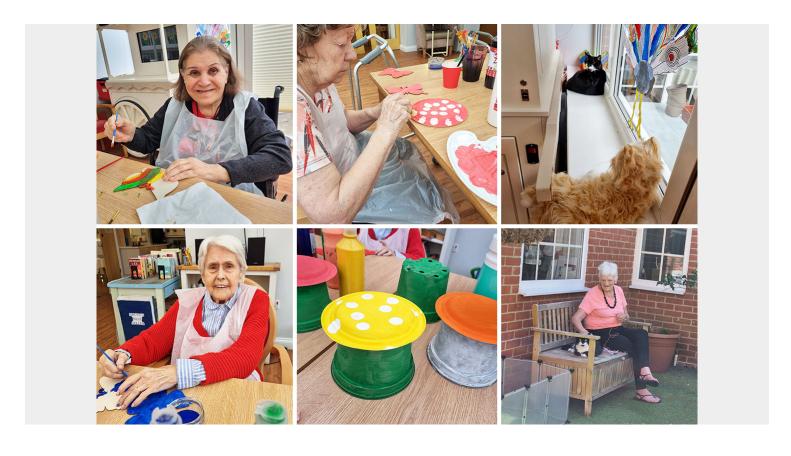

## Art club and Buttons the cat at Princess Christian Care Home

## Our lovely residents at Princess Christian Care Home have been getting creative recently.

They've made some **fantastic decorations** to hang in our bird feeder igloo outside, as well as some **toadstools** for our indoor crazy golf pitch – which looks like being very crazy now with these multi-coloured obstacles! Our **hanging butterflies** look quite splendid too.

We introduced a new member to our Well-Being Team last week; we now have a very **lifelike cat who will join our sensory sessions** along with doll therapy. He looks very lifelike, but our Home cat Buttons didn't seem impressed with him, so took himself off to the garden to have cuddles with his good friend Doreen!