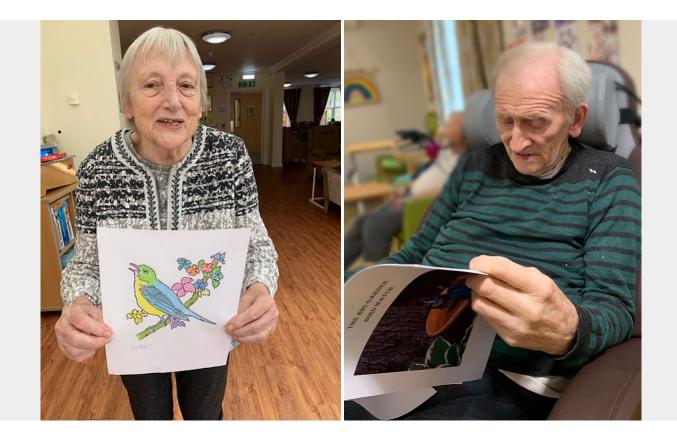

## Bird spotting and colouring at Princess Christian Care Home

Our residents really got into the spirit of the RSPB's Big Garden Bird Watch at the weekend here at Princess Christian Care Home.

We printed off **photographs of birds** that we were likely to see in our gardens and our ladies and gents were very good at **spotting** all the different varieties and counting each one they saw.

Some of our residents enjoyed **colouring pictures of birds** and were very proud to see their handiwork displayed on our walls.

**Totty** our Home cat sat on Doreen's lap, keeping one eye on all the birds and *one eye on her biscuit!* 