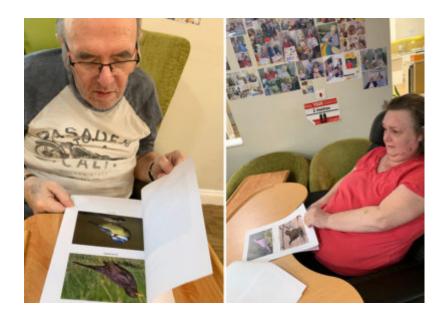

## Bird spotting and colouring at Princess Christian Care Home

Our residents really got into the spirit of the RSPB's Big Garden Bird Watch at the weekend here at Princess Christian Care Home.

We printed off **photographs of birds** that we were likely to see in our gardens and our ladies and gents were very good at **spotting** all the different varieties and counting each one they saw.