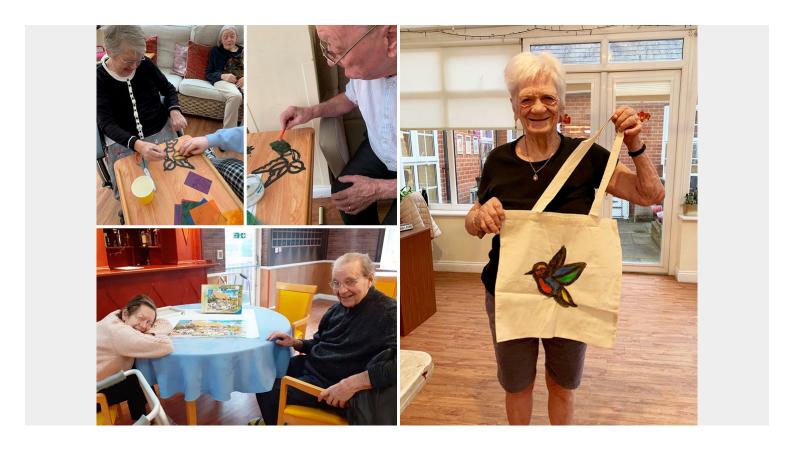

#### Feathered fun

Our residents at Princess Christian Care Home all got involved with The Big Garden Birdwatch recently and enjoyed spotting different birds in our gardens.

We made sure all our **bird feeders** were full so we could spot as many as we could; a **blue tit** was by far the most popular bird we spotted.

Our residents also enjoyed **painting with bird stencils on to canvas bags**. The results were great – *what a talented group of residents we have!* 

## **Puzzles and games**

We do love a good jigsaw at our Home and **our residents enjoy a puzzle challenge**. Our determined residents Jean and Bruce were very happy to complete one together, whilst our dear resident John was on top form **playing giant table noughts and crosses** with staff...he beat us all!