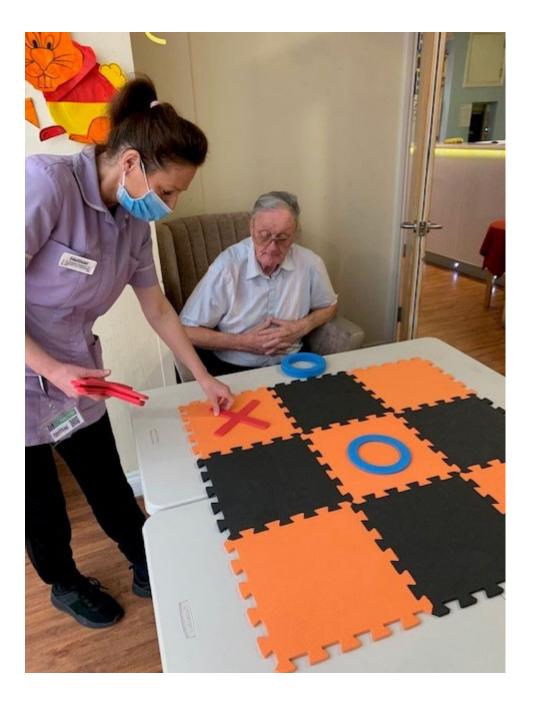

## **Puzzles and games**

We do love a good jigsaw at our Home and **our residents enjoy a puzzle challenge**. Our determined residents Jean and Bruce were very happy to complete one together, whilst our dear resident John was on top form **playing giant table noughts and crosses** with staff...he beat us all!