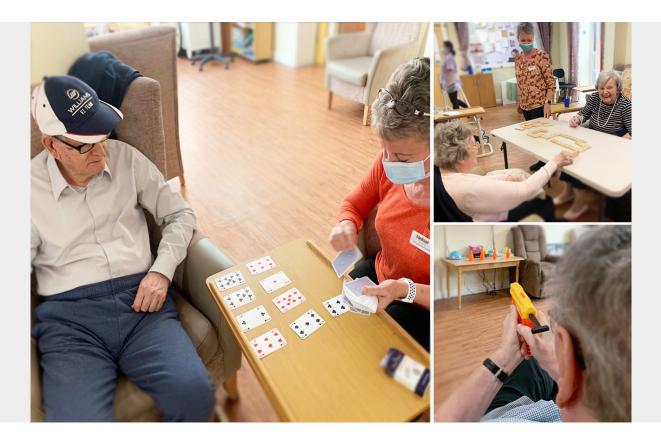

## **Dominoes and cards**

We've had some fun and games here at **Princess Christian** this week, from playing dominoes, to learning a new card game. These games are good for cognitive skills as they must count and add numbers together.