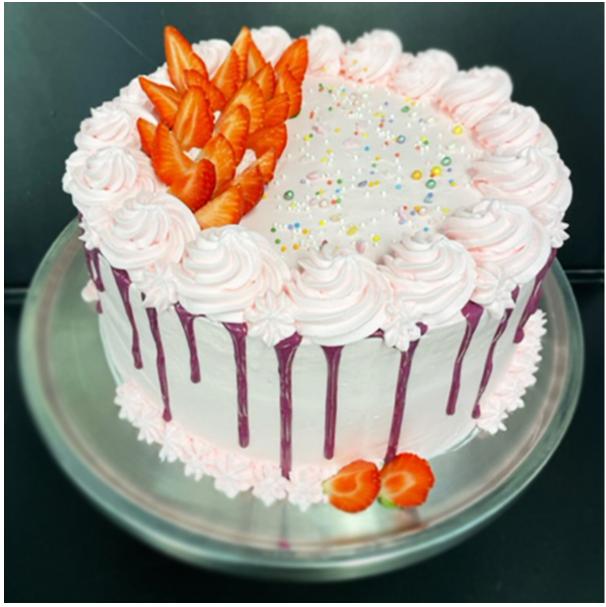

Victoria sponge cake with fresh strawberries by Chef Cosmin

Butterfly caramel cake by Chef Cosmin

Cream caramel with raspberry purée by Chef Assistant Paul