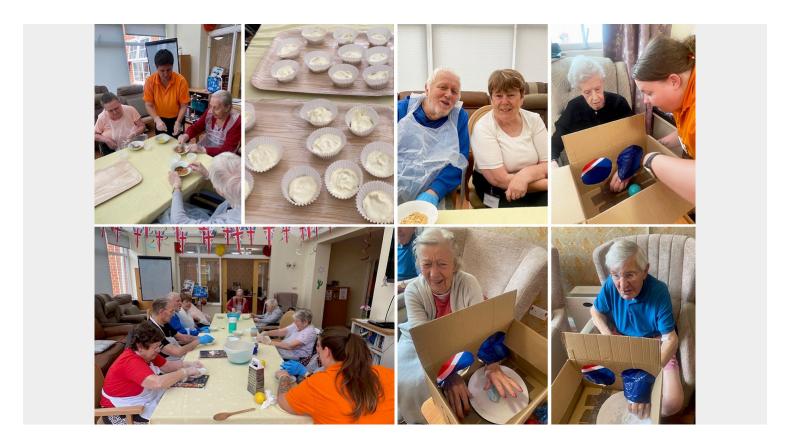

## **Cooking Club**

Last week our residents at Princess Christian Care Home made lemon cheesecakes together in our Cooking Club.

The session was great fun and our **trainee Chefs** ended up making enough for the whole unit! Everybody agreed that they were very tasty indeed. *Keep up the great work!* 

## **Sensory game**

One of our new activity games is 'Guess what's in the box!'. Our residents have to guess what their hands are touching without being able to see. As you can see from Mabel's expression, the shaving foam was a surprise!

Great fun and a super sensory experience.