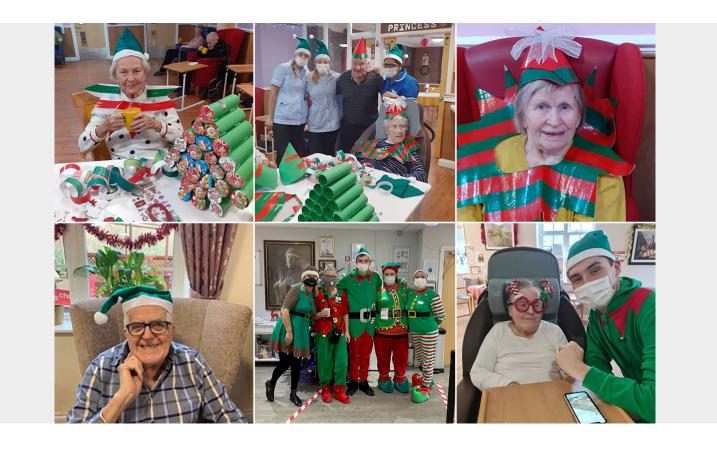

## **Christmas Elves arrive at Princess Christian Care Home**

Last week our staff got all dressed up for Elf Day at Princess Christian Care Home and looked wonderful in their outfits. Some of our residents joined in, with some festive Elf accessories and we got out our Elf Day bunting too!

We had great fun doing **photo shoots** with our ladies and gents and enjoyed some festive arts and crafts when we made **paper chains** and **decorative Christmas trees**.

We also organised some special elf fun, including **skittles** and **ball aiming games** with special little **trophies** for our winners.

What a happy bunch of cheeky elves we were!