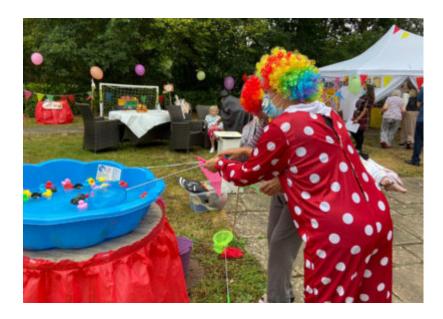

#### Games, music and fancy dress

We had **hook a duck**, a coconut shy, tin can alley, bean bag toss, basketball challenge and a wet sponge target to name a few! All our staff looked amazing in their themed **fancy dress**, giving the event such colour and atmosphere.