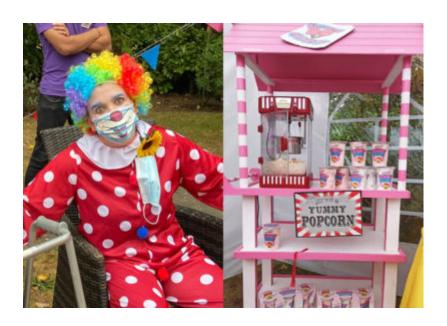

#### A team effort!

The rain held off, which we were grateful for, as our **Activities Team** worked from early morning to get all the stalls and decorations set up. Our **Catering Team** was fully involved too and provided us with delicious **cakes**, **gateaus**, **fruit platters** and **ice cream**, as well as various **juices** and **smoothies**. We also had a **popcorn** and **candy floss stall** which proved very popular with our residents!

#### Games, music and fancy dress

We had **hook a duck**, a coconut shy, tin can alley, bean bag toss, basketball challenge and a wet sponge target to name a few! All our staff looked amazing in their themed **fancy dress**, giving the event such colour and atmosphere.