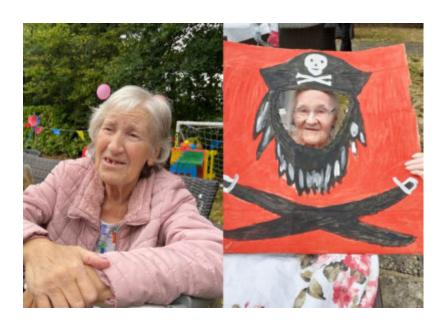

Our residents had great fun using the **photo props** and everyone enjoyed our lovely **singer Najwa** entertaining them with well known songs in our garden. Our **Manager Mario** came along dressed up and had a dance or two, much to everyone's delight!