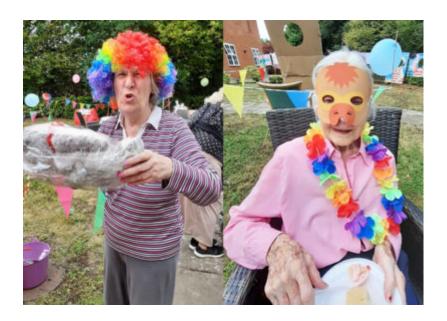

#### Games, music and fancy dress

We had **hook a duck**, a coconut shy, tin can alley, bean bag toss, basketball challenge and a wet sponge target to name a few! All our staff looked amazing in their themed **fancy dress**, giving the event such colour and atmosphere.

Our residents had great fun using the **photo props** and everyone enjoyed our lovely **singer Najwa** entertaining them with well known songs in our garden. Our **Manager Mario** came along dressed up and had a dance or two, much to everyone's delight!