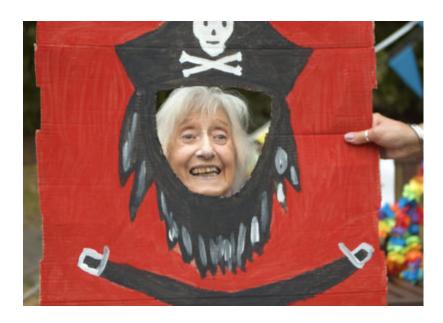

Our residents had great fun using the **photo props** and everyone enjoyed our lovely **singer Najwa** entertaining them with well known songs in our garden. Our **Manager Mario** came along dressed up and had a dance or two, much to everyone's delight!