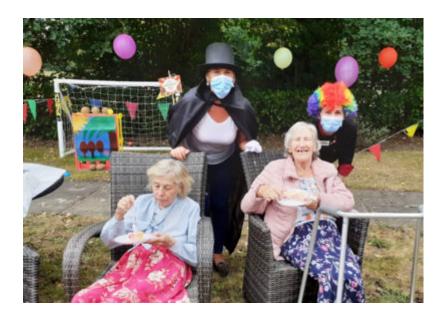

#### Games, music and fancy dress

We had **hook a duck**, a coconut shy, tin can alley, bean bag toss, basketball challenge and a wet sponge target to name a few! All our staff looked amazing in their themed **fancy dress**, giving the event such colour and atmosphere.

Our residents had great fun using the **photo props** and everyone enjoyed our lovely **singer Najwa** entertaining them with well known songs in our garden. Our **Manager Mario** came along dressed up and had a dance or two, much to everyone's delight!