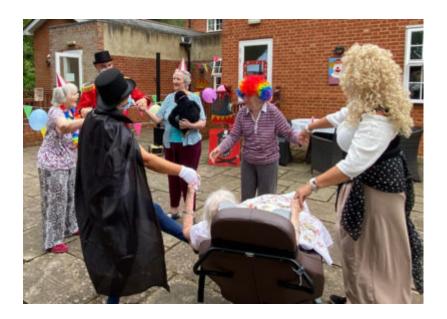

#### Games, music and fancy dress

We had **hook a duck**, a coconut shy, tin can alley, bean bag toss, basketball challenge and a wet sponge target to name a few! All our staff looked amazing in their themed **fancy dress**, giving the event such colour and atmosphere.

Our residents had great fun using the **photo props** and everyone enjoyed our lovely **singer Najwa** entertaining them with well known songs in our garden. Our **Manager Mario** came along dressed up and had a dance or two, much to everyone's delight!