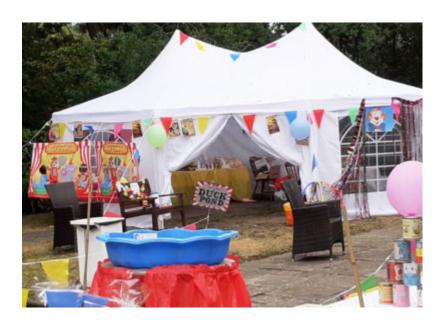

#### A team effort!

The rain held off, which we were grateful for, as our **Activities Team** worked from early morning to get all the stalls and decorations set up. Our **Catering Team** was fully involved too and provided us with delicious **cakes**, **gateaus**, **fruit platters** and **ice cream**, as well as various **juices** and **smoothies**. We also had a **popcorn** and **candy floss stall** which proved very popular with our residents!

#### Games, music and fancy dress

We had **hook a duck**, a coconut shy, tin can alley, bean bag toss, basketball challenge and a wet sponge target to name a few! All our staff looked amazing in their themed **fancy dress**, giving the event such colour and atmosphere.