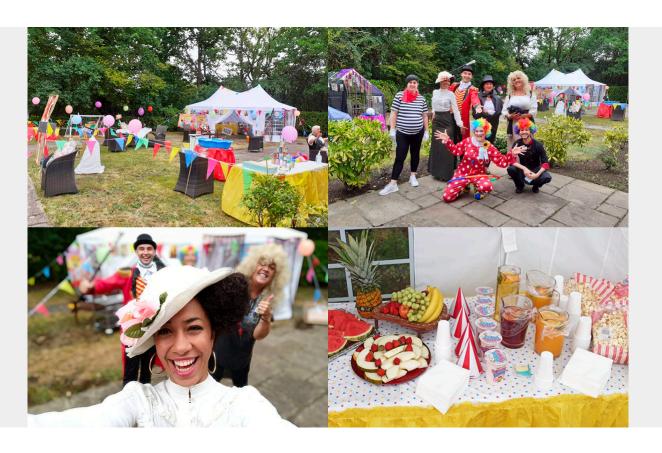

#### A team effort!

The rain held off, which we were grateful for, as our **Activities Team** worked from early morning to get all the stalls and decorations set up. Our **Catering Team** was fully involved too and provided us with delicious **cakes**, **gateaus**, **fruit platters** and **ice cream**, as well as various **juices** and **smoothies**. We also had a **popcorn** and **candy floss stall** which proved very popular with our residents!

#### Games, music and fancy dress

We had **hook a duck**, a coconut shy, tin can alley, bean bag toss, basketball challenge and a wet sponge target to name a few! All our staff looked amazing in their themed **fancy dress**, giving the event such colour and atmosphere.

Our residents had great fun using the **photo props** and everyone enjoyed our lovely **singer Najwa** entertaining them with well known songs in our garden. Our **Manager Mario** came along dressed up and had a dance or two, much to everyone's delight!

#### A day to remember

Everyone enjoyed getting wrapped **cuddly toys** as a memento of the day and we've had some lovely feedback from our residents, who enjoyed reminiscing about fairgrounds and circuses they'd been to as children. It was such a fantastic day, seeing such **big** 