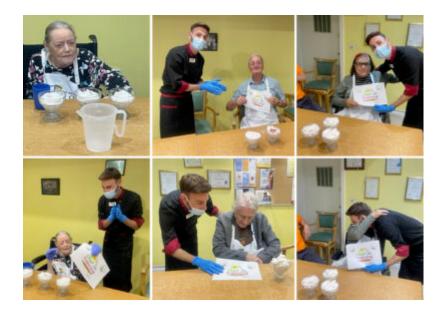

## Last week we held our Cooking Club session at Princess Christian Care Home, with Eton mess on the menu!

A firm favourite of many, Eton mess combines **fresh cream with meringue nests** and **fruits of the forest** for a truly indulgent dessert.

Our enthusiastic Chefs in training for the activity were **John, Wendy, Ameneh and John**, with guidance from **Head Chef Cosmin** and help from **Christine and Lucy** from our Recreation and Well-Being Team.

It was a very successful class, with everyone enjoying creating their **dreamy puddings** with the yummy ingredients!

The Eton mess puddings we created were **served at lunchtime as a dessert option** for all our residents to enjoy. *What a delightful treat!* 

All our participants received a certificate for taking part, as well as applause from everyone!