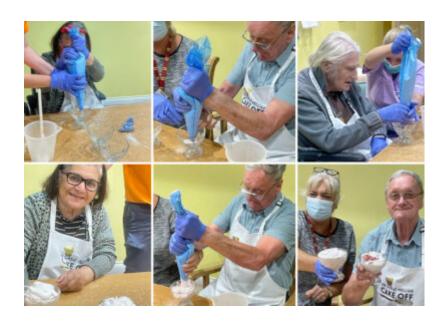

Our enthusiastic Chefs in training for the activity were **John, Wendy, Ameneh and John**, with guidance from **Head Chef Cosmin** and help from **Christine and Lucy** from our Recreation and Well-Being Team.

It was a very successful class, with everyone enjoying creating their **dreamy puddings** with the yummy ingredients!

The Eton mess puddings we created were **served at lunchtime as a dessert option** for all our residents to enjoy. *What a delightful treat!* 