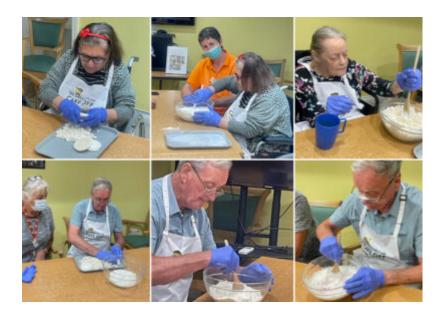

Our enthusiastic Chefs in training for the activity were **John, Wendy, Ameneh and John**, with guidance from **Head Chef Cosmin** and help from **Christine and Lucy** from our Recreation and Well-Being Team.

It was a very successful class, with everyone enjoying creating their **dreamy puddings** with the yummy ingredients!

The Eton mess puddings we created were **served at lunchtime as a dessert option** for all our residents to enjoy. *What a delightful treat!* 