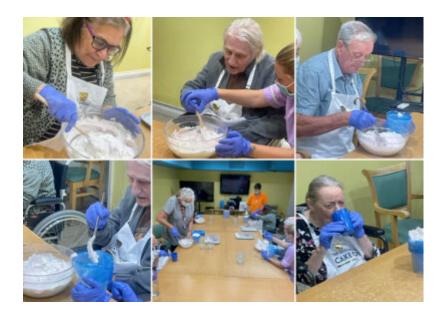

Our enthusiastic Chefs in training for the activity were **John, Wendy, Ameneh and John**, with guidance from **Head Chef Cosmin** and help from **Christine and Lucy** from our Recreation and Well-Being Team.

It was a very successful class, with everyone enjoying creating their **dreamy puddings** with the yummy ingredients!

The Eton mess puddings we created were **served at lunchtime as a dessert option** for all our residents to enjoy. *What a delightful treat!* 