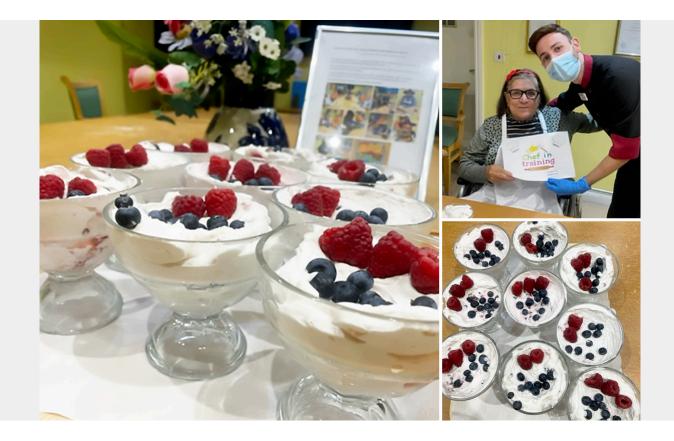

## Last week we held our Cooking Club session at Princess Christian Care Home, with Eton mess on the menu!

A firm favourite of many, Eton mess combines **fresh cream with meringue nests** and **fruits of the forest** for a truly indulgent dessert.

It was a very successful class, with everyone enjoying creating their **dreamy puddings** with the yummy ingredients!

The Eton mess puddings we created were **served at lunchtime as a dessert option** for all our residents to enjoy. *What a delightful treat!* 