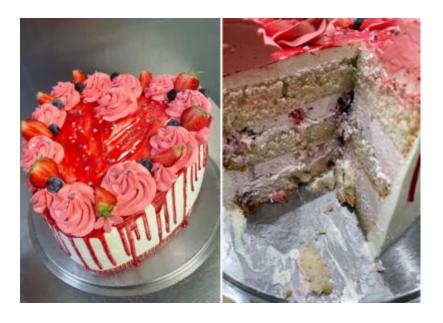

Mario turned 63 years young and Nisha and Leo were celebrating their wedding anniversary, so it was the perfect excuse for cake!

Head Chef Cosmin, Michelle from our Care Team and our Recreation and Well-Being Team planned the party; Cosmin made Mario's favourite **chocolate and strawberry cake** and also created a **beautiful heart-shaped vanilla sponge with fruits of the forest** for Nisha and Leo.