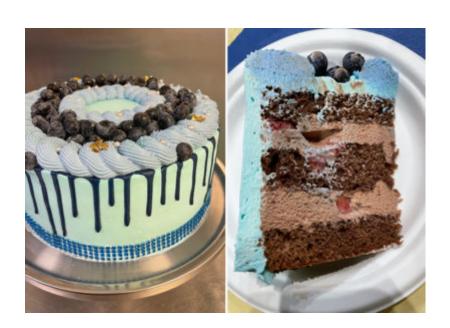

Mario turned 63 years young and Nisha and Leo were celebrating their wedding anniversary, so it was the perfect excuse for cake!

Head Chef Cosmin, Michelle from our Care Team and our Recreation and Well-Being Team planned the party; Cosmin made Mario's favourite **chocolate and strawberry cake** and also created a **beautiful heart-shaped vanilla sponge with fruits of the forest** for Nisha and Leo.