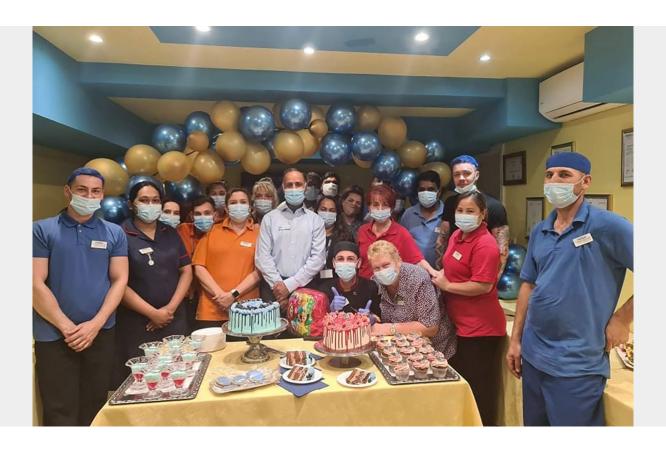

## **Double cake celebrations at Princess Christian Care Home**

On Friday 10 September we threw a surprise joint party for our General Manager Mario, our Manager Nisha and her husband Leo, our Chartered Physiotherapist.

Mario turned 63 years young and Nisha and Leo were celebrating their wedding anniversary, so it was the perfect excuse for cake!

Head Chef Cosmin, Michelle from our Care Team and our Recreation and Well-Being Team planned the party; Cosmin made Mario's favourite **chocolate and strawberry cake** and also created a **beautiful heart-shaped vanilla sponge with fruits of the forest** for Nisha and Leo.

There was also a fantastic buffet for everyone to enjoy which included **panna cotta**, **chocolate and Nutella cupcakes**, **tacos** and **drinks**! *What a feast*!

We wished Mario, Nisha and Leo a very happy day and everyone loved getting together. Good times!