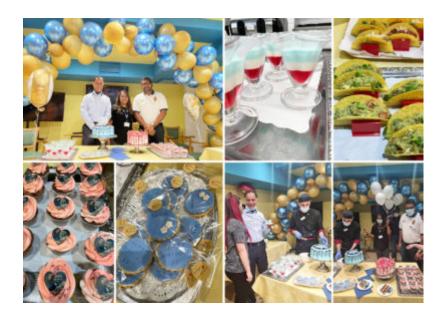

Mario turned 63 years young and Nisha and Leo were celebrating their wedding anniversary, so it was the perfect excuse for cake!

Head Chef Cosmin, Michelle from our Care Team and our Recreation and Well-Being Team planned the party; Cosmin made Mario's favourite **chocolate and strawberry cake** and also created a **beautiful heart-shaped vanilla sponge with fruits of the forest** for Nisha and Leo.

There was also a fantastic buffet for everyone to enjoy which included **panna cotta**, **chocolate and Nutella cupcakes**, **tacos** and **drinks**! *What a feast*!

We wished Mario, Nisha and Leo a very happy day and everyone loved getting together. Good times!