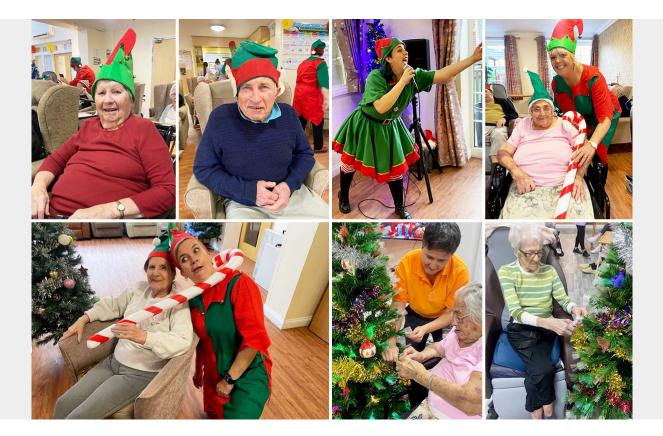

## On Friday 1 December we celebrated Elf Day at Princess Christian Care Home.

We welcomed a fantastic Elf to our Home who came in to sing for us. There were lots of **jolly Christmas tunes** to enjoy and everyone was in the Christmas spirit. *One of our own elves was being naughty, so was kept in line by resident Jenny and a candy cane!* 

All our residents danced or sang along and we even had a **snowball fight** at the end – elves against residents! Our residents won easily....well done to them!

Our lovely ladies and gents have also been busy **decorating our Christmas trees** this week and our Home is now looking delightfully cheerful and festive. *What a wonderful time of year!* 