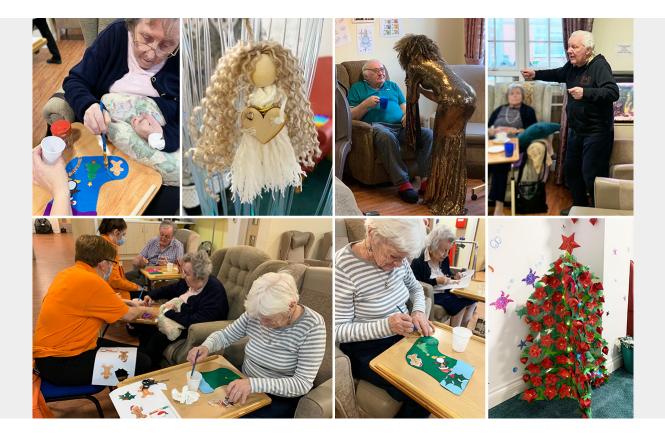

## Our Princess Christian Care Home residents were busy preparing for Christmas last week.

We have been making a huge **fireplace ready for Santa** to drop in and our ladies and gents have made some lovely **bright stockings** to hang on it.

Maria has decked out our lovely sensory room beautifully and our residents have all commented on how wonderful and festive it is!

We also welcomed our lovely **Najwa** who came to sing for us on Monday; everyone enjoyed her wonderful music and joined in singing and dancing together.

## Princess Christian Care Home

We love decking out our Home with festive decorations!