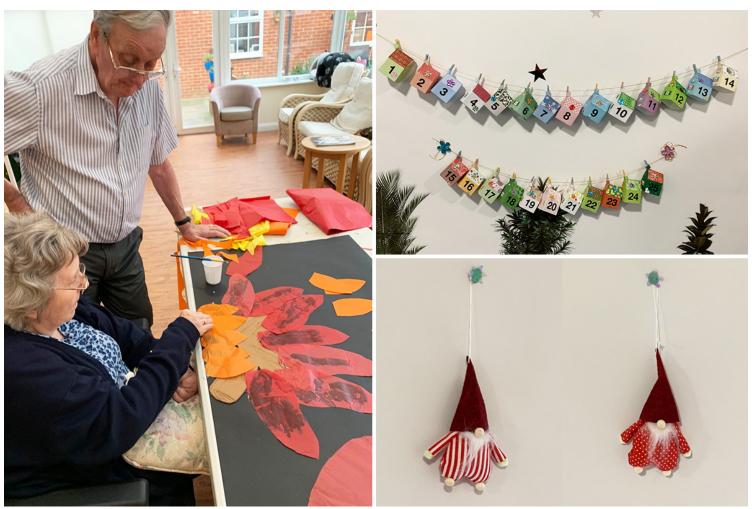

## Our Princess Christian Care Home residents were busy preparing for Christmas last week.

We have been making a huge **fireplace ready for Santa** to drop in and our ladies and gents have made some lovely **bright stockings** to hang on it.

## Princess Christian Care Home

We love decking out our Home with festive decorations!