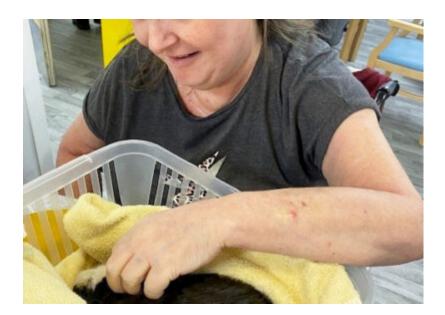

### **Buttons**

Our new Home cat **Buttons** has been with us a month now and has settled in very well. He has found his favourite spot in the garden where he likes to sunbathe and has enjoyed **lots of cuddles** with our residents.