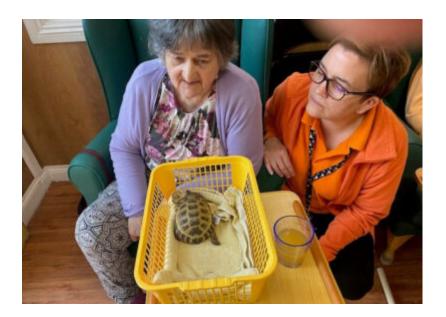

### Pets

As the weather has warmed up, we brought our **tortoise Banana** in to meet our residents. We had a very positive response from our lovely ladies and gents; who knew that so many had had tortoises as pets when they were younger!