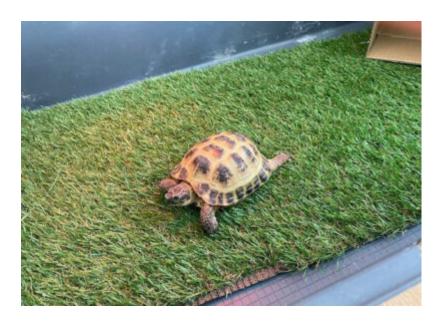

### Pets

As the weather has warmed up, we brought our **tortoise Banana** in to meet our residents. We had a very positive response from our lovely ladies and gents; who knew that so many had had tortoises as pets when they were younger!