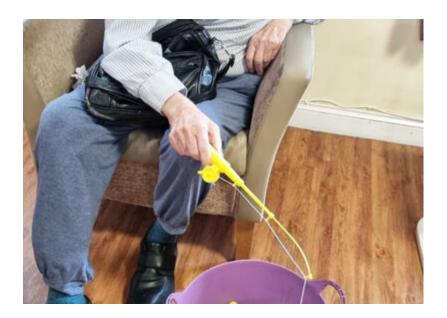

# Fish fun

We introduced a new fishing game to our dear residents last week, and what fun they had!

There were fish, as well as ducks, floating in buckets which our residents had to **catch with their rods**, which caused lots of laughter. *We had a few cheat moves, not mentioning any names!* 