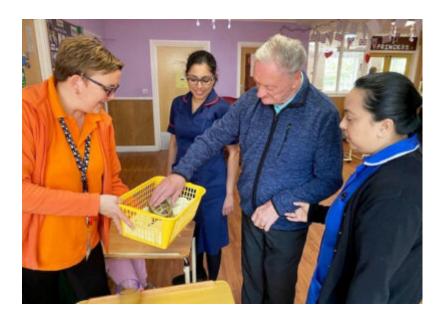

**Candy, one of our Guinea pigs**, was very popular too and had treats fed to him as well as cuddles. It's so wonderful to see the engagement and affection our residents have for our wonderful pets.