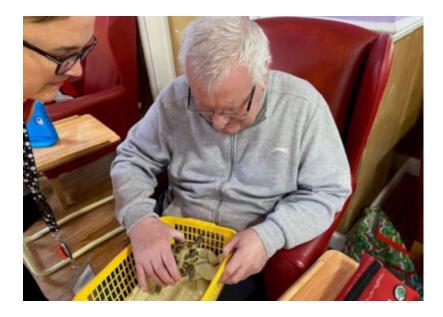

### Pets

As the weather has warmed up, we brought our **tortoise Banana** in to meet our residents. We had a very positive response from our lovely ladies and gents; who knew that so many had had tortoises as pets when they were younger!