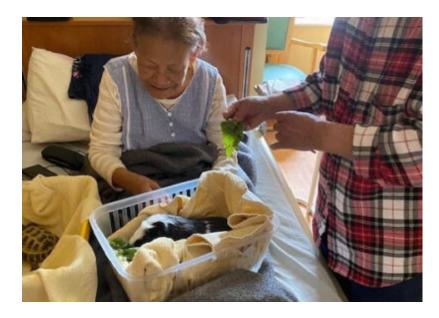

### **Buttons**

Our new Home cat **Buttons** has been with us a month now and has settled in very well. He has found his favourite spot in the garden where he likes to sunbathe and has enjoyed **lots of cuddles** with our residents.