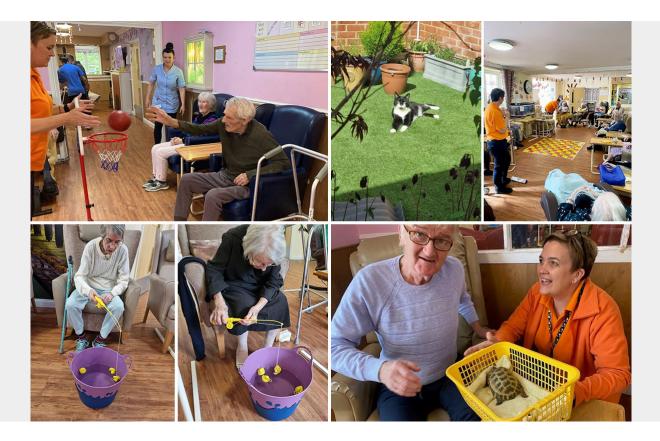

## Basketball

We had a great basketball session this week in our Bisley Unit here at Princess Christian Care Home. What a talented group of residents we have; our ladies certainly gave our gents a run for their money!

Our lovely **Pat** was so happy to have won, she gave herself a big cheer! Everyone is looking forward to our summer Olympics...*roll on the sunshine*!

### Pets

As the weather has warmed up, we brought our **tortoise Banana** in to meet our residents. We had a very positive response from our lovely ladies and gents; who knew that so many had had tortoises as pets when they were younger!

**Candy, one of our Guinea pigs**, was very popular too and had treats fed to him as well as cuddles. It's so wonderful to see the engagement and affection our residents have for our wonderful pets.

# Fish fun

We introduced a new fishing game to our dear residents last week, and what fun they had!

There were fish, as well as ducks, floating in buckets which our residents had to **catch with their rods**, which caused lots of laughter. *We had a few cheat moves, not mentioning any names!* 

### **Buttons**

Our new Home cat **Buttons** has been with us a month now and has settled in very well. He has found his favourite spot in the garden where he likes to sunbathe and has enjoyed **lots of cuddles** with our residents.