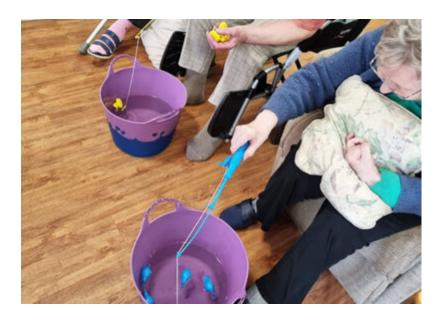

# Fish fun

We introduced a new fishing game to our dear residents last week, and what fun they had!

There were fish, as well as ducks, floating in buckets which our residents had to **catch with their rods**, which caused lots of laughter. *We had a few cheat moves, not mentioning any names!* 