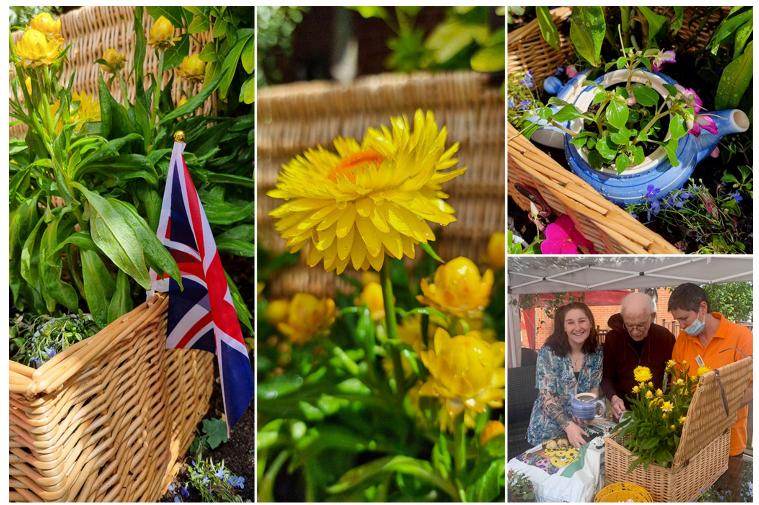

Our Activities staff and residents came up with the idea of using a picnic basket, with cups, saucers and a teapot to create a garden afternoon tea, fit for the queen, which we love!

# Princess Christian Care Home

It looks so beautiful and we're sure the Queen would approve!