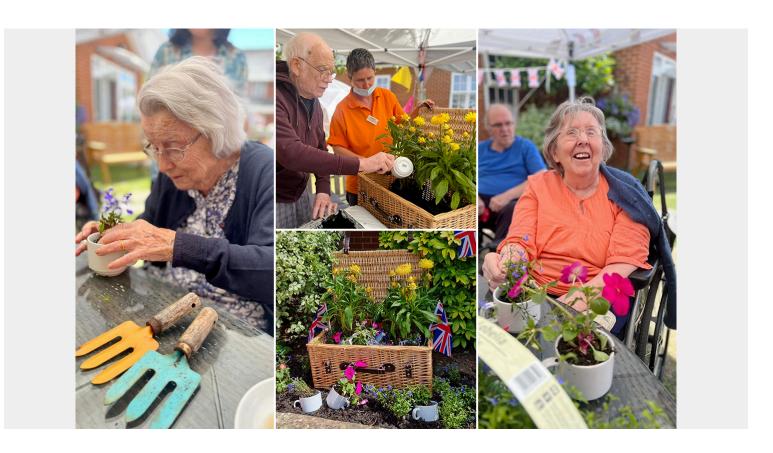

### Right royal garden

On Thursday 14 July we started our gardening club here at Princess Christian Care Home.

The first thing on our agenda was to start designing our 'Right Royal Garden' for the Nellsar gardening competition.

Our Activities staff and residents came up with the idea of using a picnic basket, with cups, saucers and a teapot to create a garden afternoon tea, fit for the queen, which we love!

# Princess Christian Care Home

It looks so beautiful and we're sure the Queen would approve!