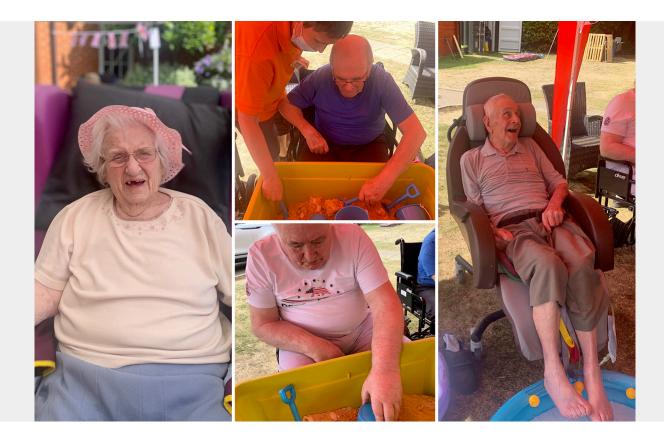

## We had so much fun at our pool party last week here at Princess Christian Care Home.

Our Activities staff got our small inflatable pools out for our residents to have a paddle, and we also put out our sandpit for some castle building. Throw in a beach ball or two and it was like we were at the seaside!

Some of our ladies and gents were happy to sit, paddle and enjoy a fruit cocktail or lolly, whilst others wanted to build a big sandcastle. And why not!

Everyone commented how much fun it was and asked 'When will we be doing it again?'....the sign of a very happy afternoon!