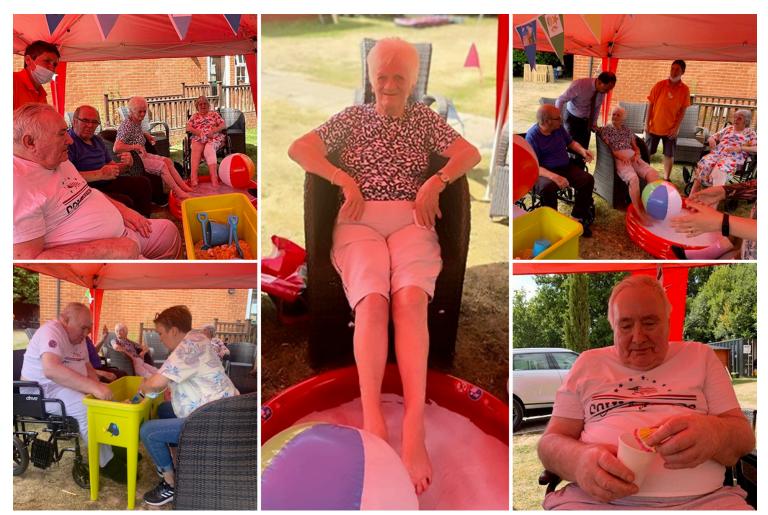

## We had so much fun at our pool party last week here at Princess Christian Care Home.

Our Activities staff got our small inflatable pools out for our residents to have a paddle, and we also put out our sandpit for some castle building. Throw in a beach ball or two and it was like we were at the seaside!

Some of our ladies and gents were happy to sit, paddle and enjoy a fruit cocktail or lolly, whilst others wanted to build a big sandcastle. And why not!

Everyone commented how much fun it was and asked 'When will we be doing it again?'....the sign of a very happy afternoon!