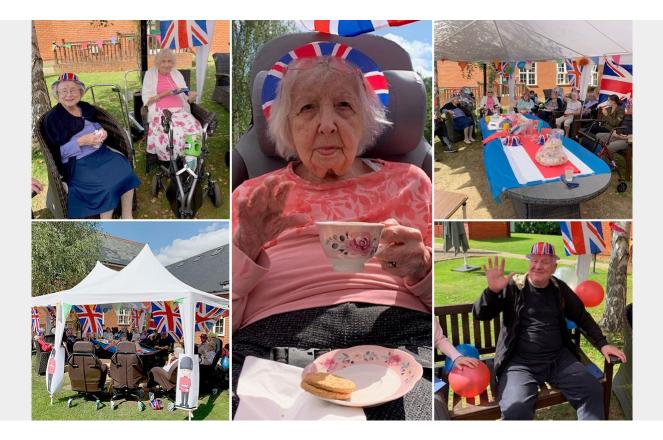

## Around the World with Nellsar Cruises

The six month long virtual cruise has been a real blast for our residents here at Princess Christian Care Home. Having 'docked' in Hong Kong, India, Spain, Italy France and the Caribbean, we came back to Blighty on Wednesday 11 August and celebrated in style!

We all had a lovely day celebrating our home-coming to Great Britain, our Chef prepared a lovely British meal of fish and chips, followed by peach crumble and custard. We then had some delicious homemade scones and fresh lemonade, which we enjoyed while listening and singing along to some old London British pub songs.