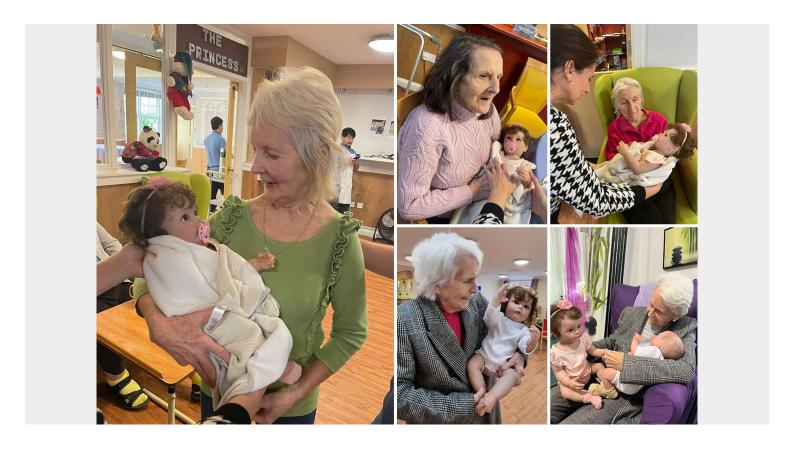

## **Princess Christian Care Home residents enjoy Doll Therapy**

Here at Princess Christian Care Home we have introduced Doll Therapy as part of our therapy sessions with our Well-Being Manager Maria and this has proved to be very popular amongst our residents.

Our dolls resemble a plaything but serve a purpose much more than entertainment for our residents; many people with dementia are **comforted and soothed by holding a doll or soft toy**. These dolls provide a physical, tactile tool for managing anxiety and other emotional difficulties.

It's been wonderful to see so much nurturing and so many cuddles going on in our Home!