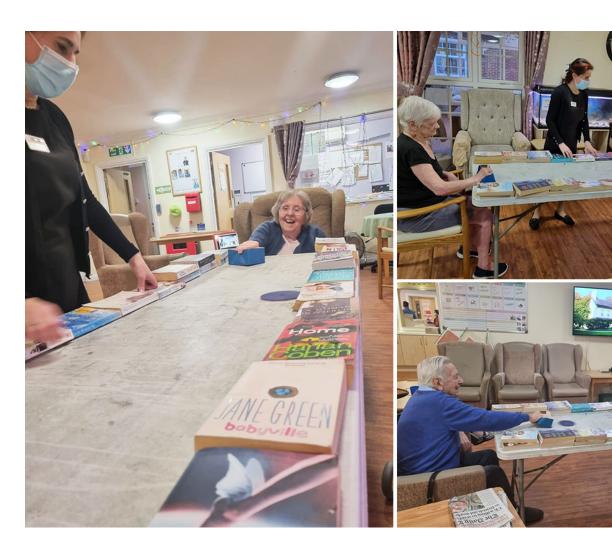

## Air hockey

We are always trying to come up with **new ideas** here at Princess Christian and recently **Abi**, our new Activities Team member, suggested the idea of **making a tabletop air hockey game**.

She used books as a barrier, cardboard boxes as the shooters and old CD discs to shoot across the table.

As you can see, our residents all had fun having a go!