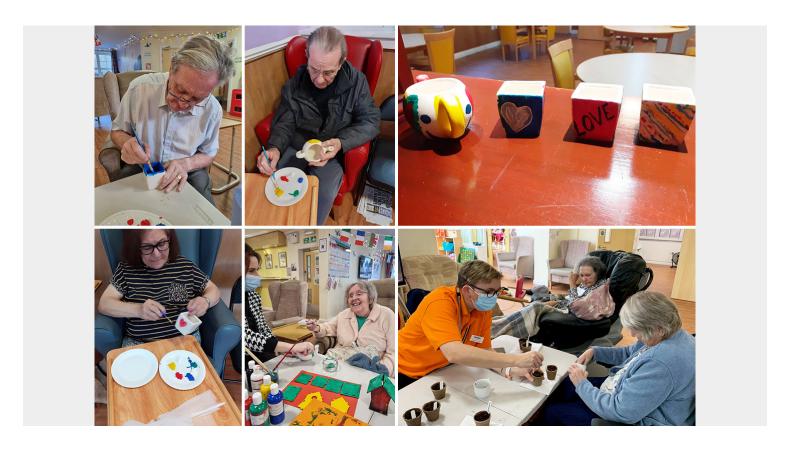

## **Planting for spring**

We've been busy bees here at Princess Christian Care Home, with some lovely creative activities looking ahead to the springtime.

Last week some of our residents **painted their very own flowerpots** for their rooms, using some gorgeous bright colours to get us all in a spring mood.

We then bought 'Blooming bouquet' and 'Super scented sweet pea' seeds which we **enjoyed planting together**.

We are really looking forward to seeing them grow.