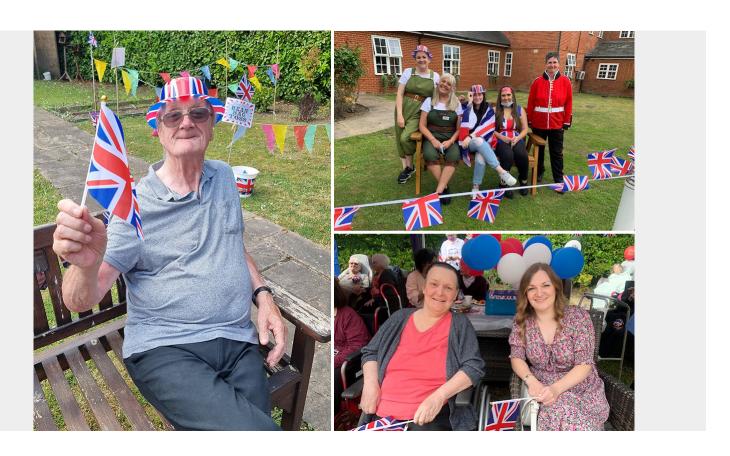

# Princess Christian Care Home residents enjoy Royal Jubilee celebrations

After weeks of preparations for the Queen's Platinum Jubilee here at Princess Christian Care Home, the long weekend finally arrived!

We celebrated on Friday 3 June with our very own **Jubilee party**, with entertainment from a fantastic duo called '**Midnight Sunset**' who dressed as the Pearly King and Queen and sang songs that all our residents would know from their generation.