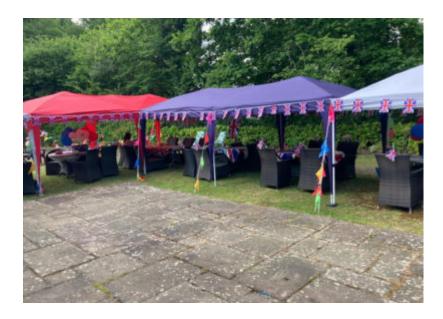

We celebrated on Friday 3 June with our very own **Jubilee party**, with entertainment from a fantastic duo called '**Midnight Sunset**' who dressed as the Pearly King and Queen and sang songs that all our residents would know from their generation.