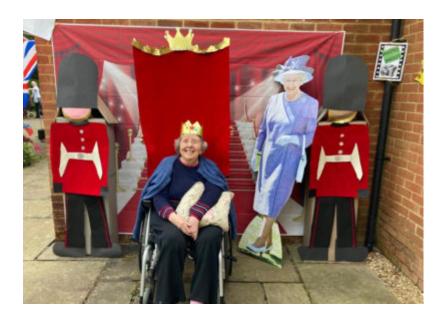

We celebrated on Friday 3 June with our very own **Jubilee party**, with entertainment from a fantastic duo called '**Midnight Sunset**' who dressed as the Pearly King and Queen and sang songs that all our residents would know from their generation.