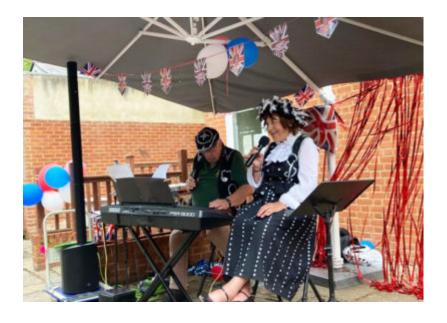

We celebrated on Friday 3 June with our very own **Jubilee party**, with entertainment from a fantastic duo called '**Midnight Sunset**' who dressed as the Pearly King and Queen and sang songs that all our residents would know from their generation.