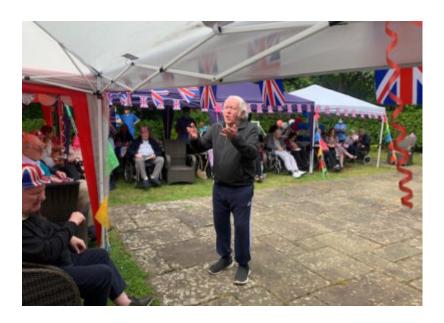

We celebrated on Friday 3 June with our very own **Jubilee party**, with entertainment from a fantastic duo called '**Midnight Sunset**' who dressed as the Pearly King and Queen and sang songs that all our residents would know from their generation.