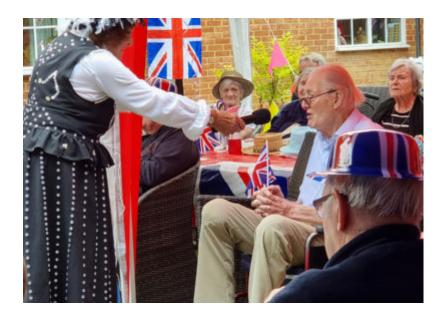

We celebrated on Friday 3 June with our very own **Jubilee party**, with entertainment from a fantastic duo called '**Midnight Sunset**' who dressed as the Pearly King and Queen and sang songs that all our residents would know from their generation.