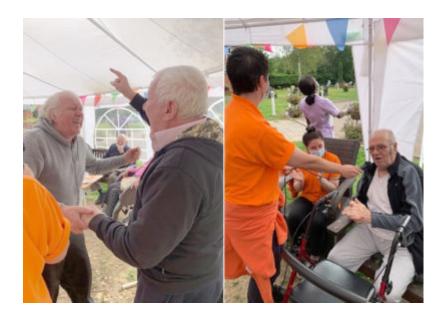

## **Party time**

Last week our Recreation and Well-Being Team hosted a sing along tea party for our residents here at Princess Christian Care Home, in our garden gazebo.

Everyone had a turn at **singing with our microphone** and our lovely **Barry and Tony had a dance off** too! Both were brilliant and impressed us all with their moves.