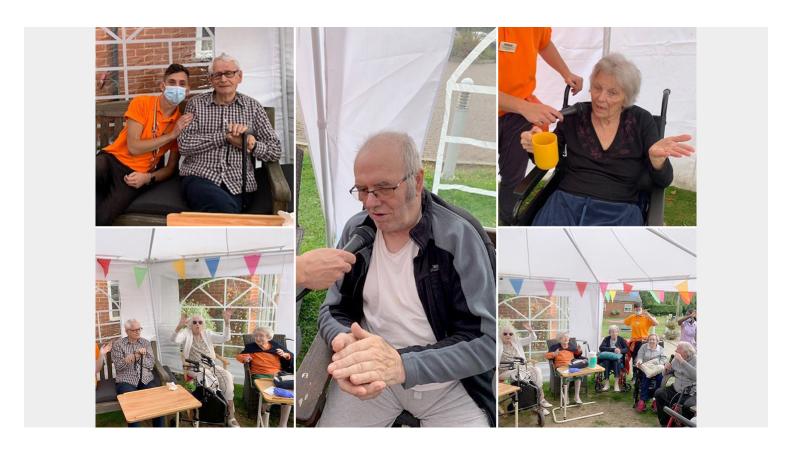

## **Party time**

Last week our Recreation and Well-Being Team hosted a sing along tea party for our residents here at Princess Christian Care Home, in our garden gazebo.

Everyone had a turn at **singing with our microphone** and our lovely **Barry and Tony had a dance off** too! Both were brilliant and impressed us all with their moves.

Our wonderful **Chef Cosmin** created some **delicious cakes** for the party which went down a treat with everyone. We all had a super time!