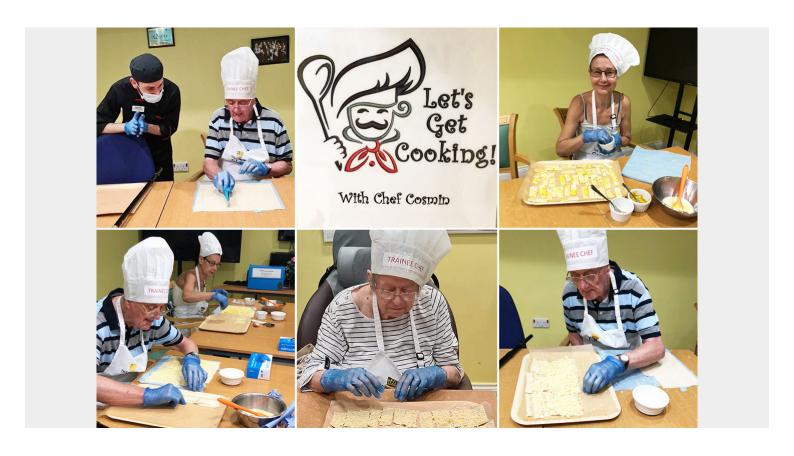

## Princess Christian Care Home residents make cheese straws with Cosmin

What a delight it was to work with our Trainee Chefs last week in another 'Cooking with Cosmin' class here at Princess Christian Care Home.

This time our residents made **cheese straws** for the 'big match' at the weekend. They spent time combining the ingredients and shaping the straws – *they looked very professional!* 

As always, **Chef Cosmin** was on hand to offer guidance and was **a great teacher**.