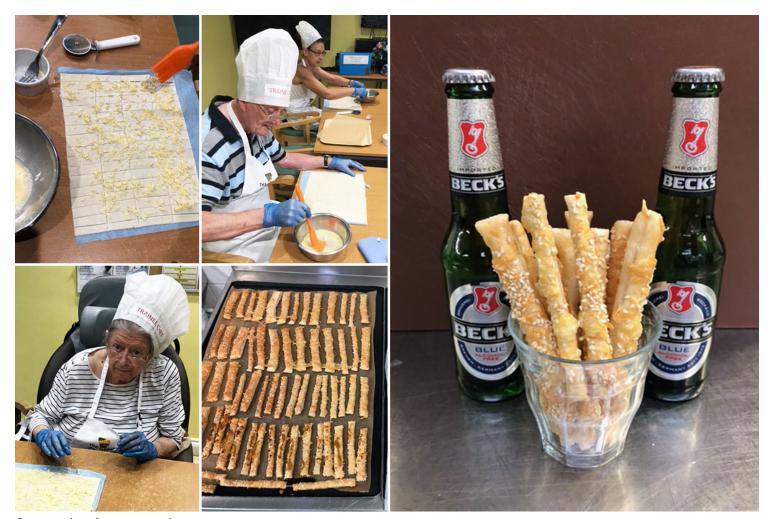

This time our residents made **cheese straws** for the 'big match' at the weekend. They spent time combining the ingredients and shaping the straws – *they looked very professional!* 

As always, **Chef Cosmin** was on hand to offer guidance and was **a great teacher**.

The finished straws were fantastic and very tasty – a shame that England didn't win the football, but at least we had these lovely snacks to accompany the game!

## Princess Christian Care Home

Our amazing cheese straws!