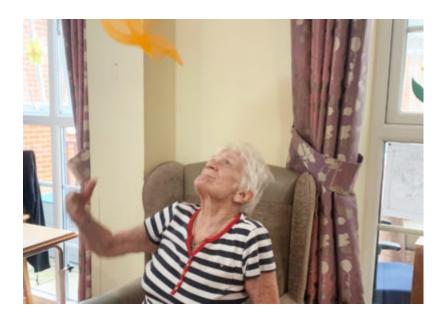

## Princess Christian Care Home welcomes the Tilly Tea Dance Company

On Thursday 3 March at Princess Christian Care Home we were delighted to have a visit from the Tilly Tea Dance Company, who are based in Woking.

We have welcomed the company a few times before and they never cease to amaze us!

They always bring more and more **props** such as scarves, egg shakers and balloons and it's great to see our residents getting involved by **copying the dancer's moves and singing along to the music**.

Such an engaging afternoon, thoroughly enjoyed by everybody.