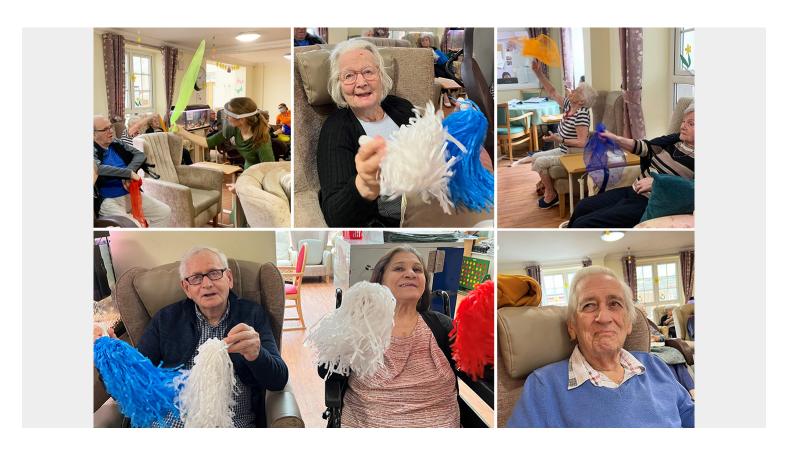

## Princess Christian Care Home welcomes the Tilly Tea Dance Company

On Thursday 3 March at Princess Christian Care Home we were delighted to have a visit from the Tilly Tea Dance Company, who are based in Woking.

We have welcomed the company a few times before and they never cease to amaze us!

They always bring more and more **props** such as scarves, egg shakers and balloons and it's great to see our residents getting involved by **copying the dancer's moves and singing along to the music**.

Such an engaging afternoon, thoroughly enjoyed by everybody.