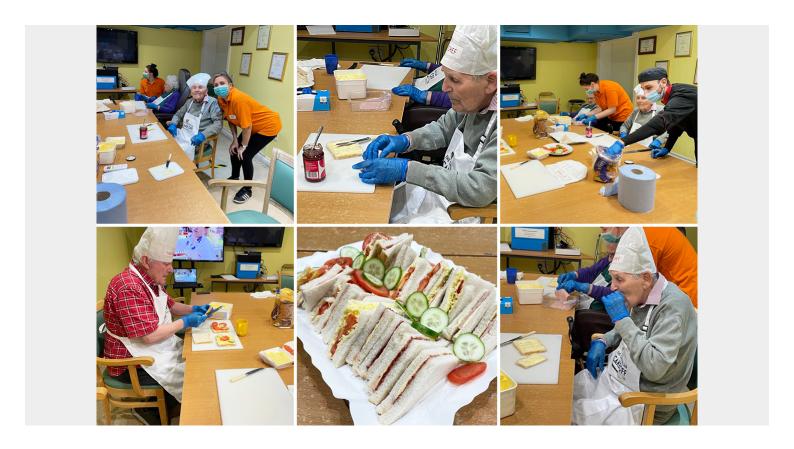

## Sandwich creations with Cosmin at Princess Christian Care Home

Our latest popular 'Cooking with Cosmin' session took place on Friday 8 October here at Princess Christian Care Home.

Cosmin and some of our Recreation and Well-Being Team helped 'Trainee Chefs' **Betty, Tony** and **Laurence** construct some **delicious sandwiches** – preparing and chopping the different fillings to make sandwich platters fit for kings!

They had a great time together and by the end of the class, half the sandwiches had been eaten! *The true sign of some top quality sarnies!*