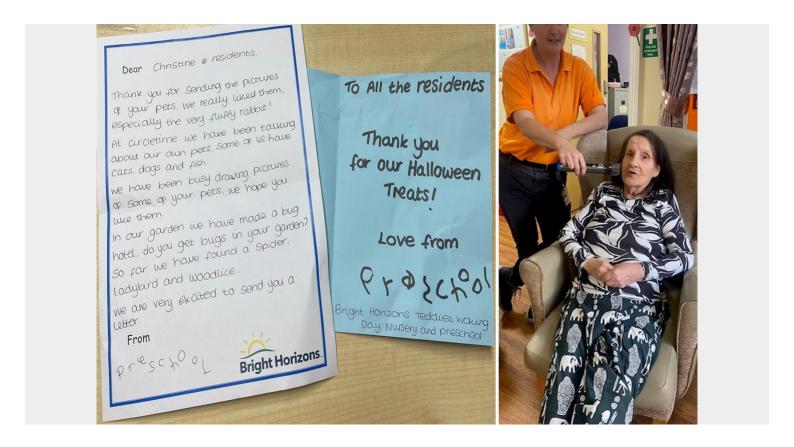

## **School chums**

We received a lovely letter from our friends at Bright Horizons Preschool in Woking recently here at Princess Christian Care Home.

The children had copied **pictures of our pets** that we had sent them and what a fabulous job they made!

Our lovely residents enjoyed looking at them and are already making some **Christmas crafts** for the children to hang on trees. The children are also busy making cards for our dear residents.