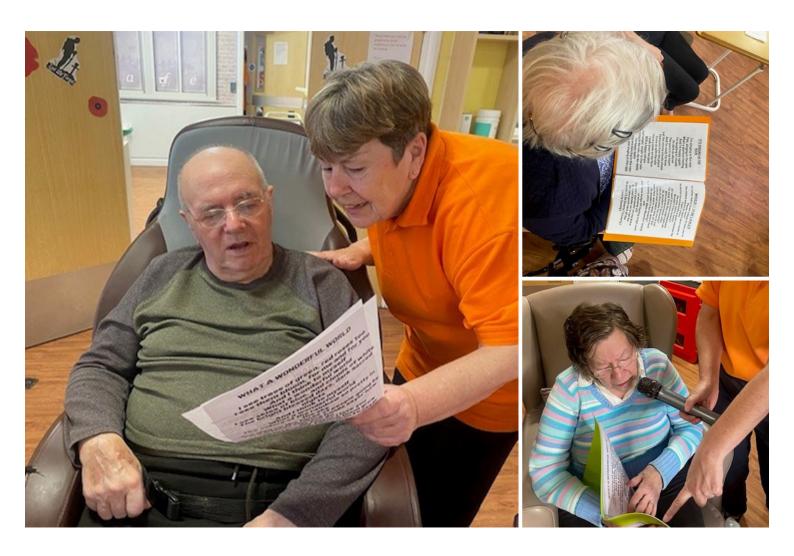

# **Sunshine Choir**

We hold a weekly **Sunshine Choir** and this has proven to be a very popular activity with our ladies and gents.

This week, we started **practising Christmas carols** ready for the festive season, as we hope to sing for our relatives – *so watch this space!* 