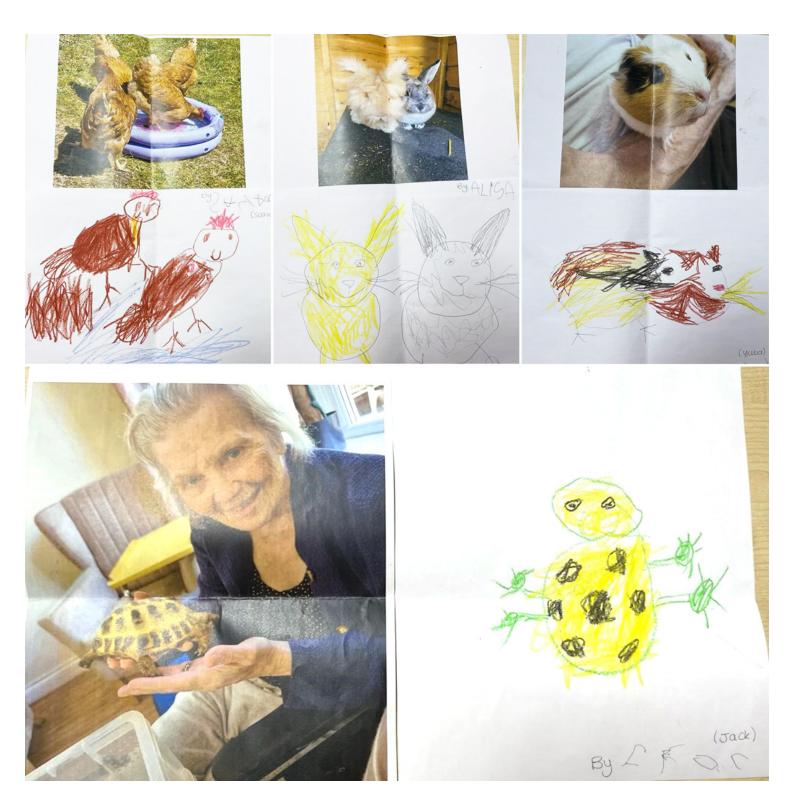

## **School chums**

We received a lovely letter from our friends at Bright Horizons Preschool in Woking recently here at Princess Christian Care Home.

The children had copied **pictures of our pets** that we had sent them and what a fabulous job they made!

Our lovely residents enjoyed looking at them and are already making some **Christmas crafts** for the children to hang on trees. The children are also busy making cards for our dear residents.