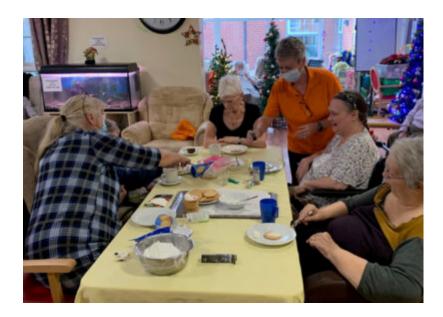

Our residents then had a go at making **melted snowman biscuits**, which (after a few attempts!) turned out well and were very tasty.

We also made a start on making our Home feel **festive for Christmas** – **putting our trees up** and making some of our very own decorations.