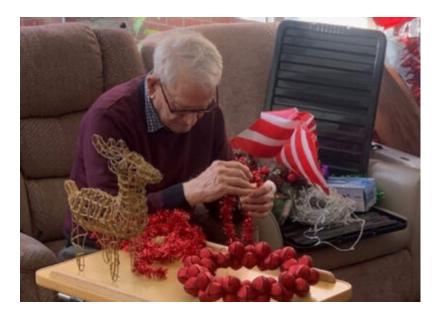

Our residents then had a go at making **melted snowman biscuits**, which (after a few attempts!) turned out well and were very tasty.

We also made a start on making our Home feel **festive for Christmas** – **putting our trees up** and making some of our very own decorations.