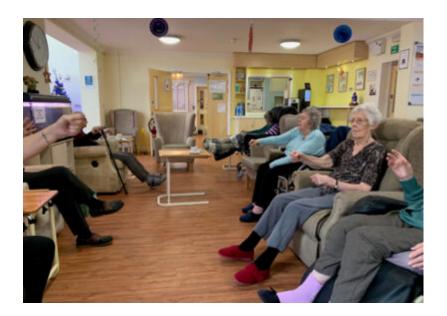

# **Snowman biscuits and Christmas trees**

During the week we had an **exercise session**, consisting of a warmup with stretches, hand crunches, knee bends and boxing, finishing off with exercising balls, great for hand and eye coordination.