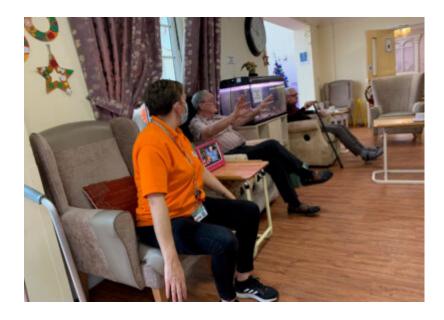

# **Snowman biscuits and Christmas trees**

During the week we had an **exercise session**, consisting of a warmup with stretches, hand crunches, knee bends and boxing, finishing off with exercising balls, great for hand and eye coordination.