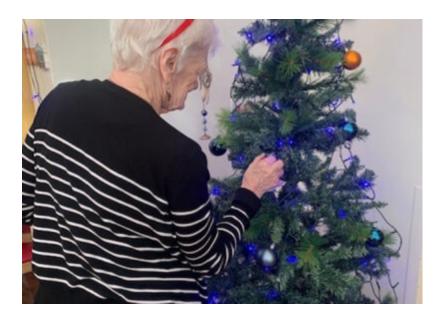

Our residents then had a go at making **melted snowman biscuits**, which (after a few attempts!) turned out well and were very tasty.

We also made a start on making our Home feel **festive for Christmas** – **putting our trees up** and making some of our very own decorations.