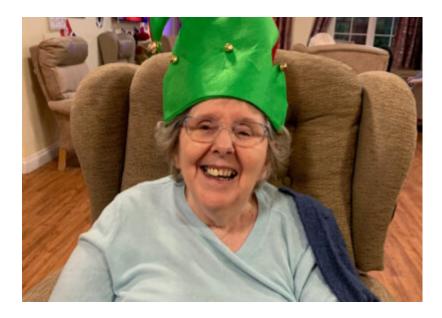

# Singalong with Christmas hats

On Thursday 1 December we decided we would have a singalong to Christmas carols here at Princess Christian Care Home, to start getting everyone into the Christmas spirit.