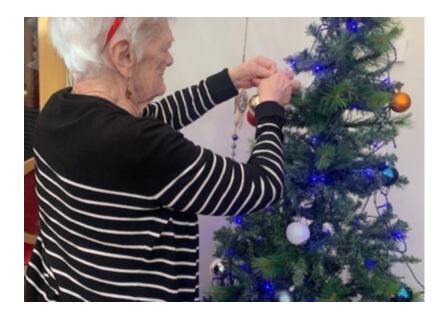

Our residents then had a go at making **melted snowman biscuits**, which (after a few attempts!) turned out well and were very tasty.

We also made a start on making our Home feel **festive for Christmas** – **putting our trees up** and making some of our very own decorations.