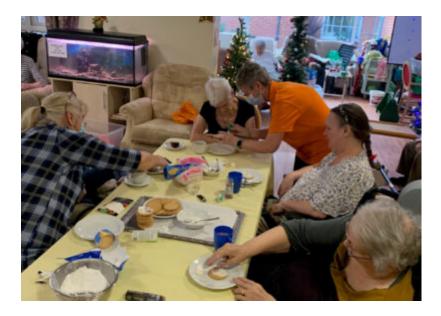

Our residents then had a go at making **melted snowman biscuits**, which (after a few attempts!) turned out well and were very tasty.

We also made a start on making our Home feel **festive for Christmas** – **putting our trees up** and making some of our very own decorations.