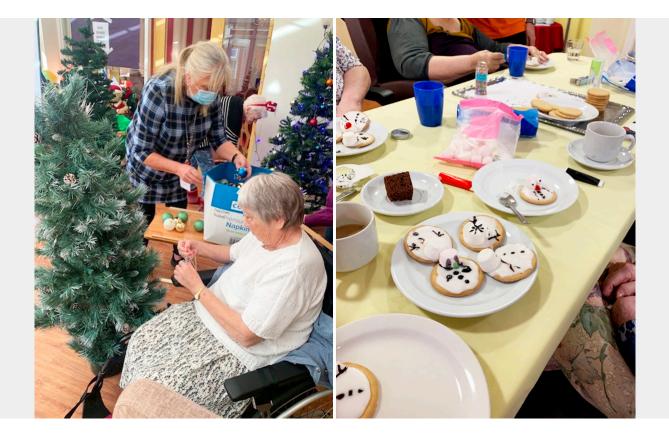

# **Snowman biscuits and Christmas trees**

During the week we had an **exercise session**, consisting of a warmup with stretches, hand crunches, knee bends and boxing, finishing off with exercising balls, great for hand and eye coordination.

Our residents then had a go at making **melted snowman biscuits**, which (after a few attempts!) turned out well and were very tasty.

We also made a start on making our Home feel **festive for Christmas** – **putting our trees up** and making some of our very own decorations.