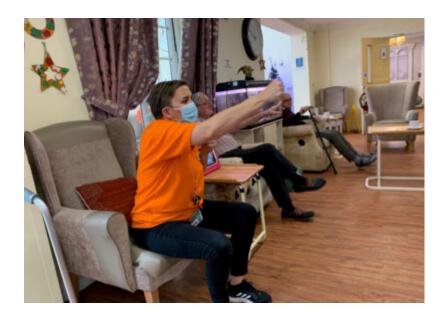

# **Snowman biscuits and Christmas trees**

During the week we had an **exercise session**, consisting of a warmup with stretches, hand crunches, knee bends and boxing, finishing off with exercising balls, great for hand and eye coordination.