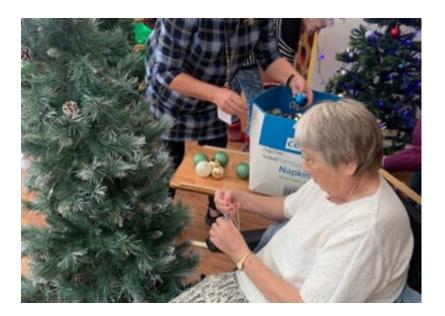

Our residents then had a go at making **melted snowman biscuits**, which (after a few attempts!) turned out well and were very tasty.

We also made a start on making our Home feel **festive for Christmas** – **putting our trees up** and making some of our very own decorations.