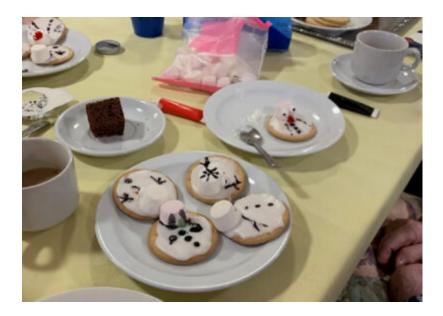

Our residents then had a go at making **melted snowman biscuits**, which (after a few attempts!) turned out well and were very tasty.

We also made a start on making our Home feel **festive for Christmas** – **putting our trees up** and making some of our very own decorations.