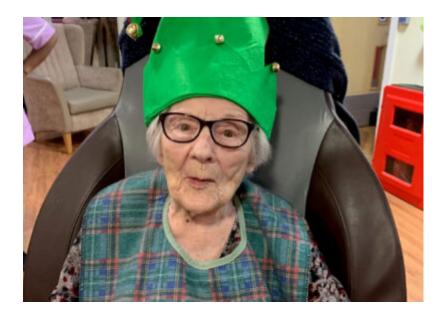

# Singalong with Christmas hats

On Thursday 1 December we decided we would have a singalong to Christmas carols here at Princess Christian Care Home, to start getting everyone into the Christmas spirit.