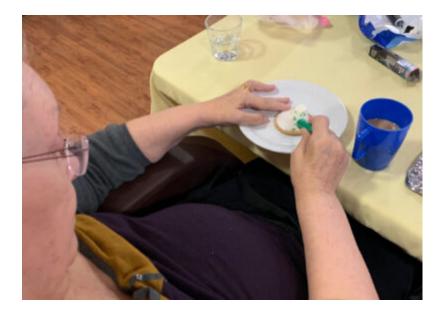

Our residents then had a go at making **melted snowman biscuits**, which (after a few attempts!) turned out well and were very tasty.

We also made a start on making our Home feel **festive for Christmas** – **putting our trees up** and making some of our very own decorations.