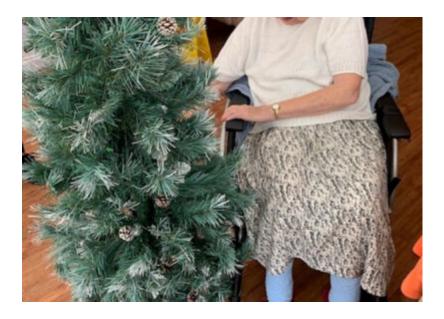

Our residents then had a go at making **melted snowman biscuits**, which (after a few attempts!) turned out well and were very tasty.

We also made a start on making our Home feel **festive for Christmas** – **putting our trees up** and making some of our very own decorations.