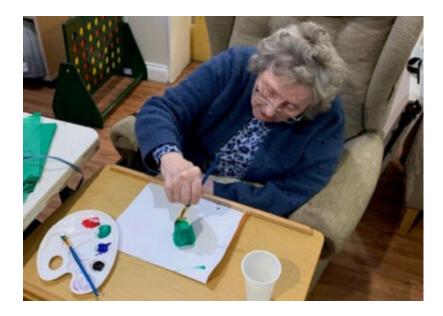

Our residents then had a go at making **melted snowman biscuits**, which (after a few attempts!) turned out well and were very tasty.

We also made a start on making our Home feel **festive for Christmas** – **putting our trees up** and making some of our very own decorations.