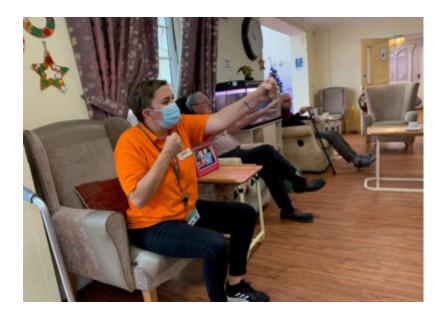

# **Snowman biscuits and Christmas trees**

During the week we had an **exercise session**, consisting of a warmup with stretches, hand crunches, knee bends and boxing, finishing off with exercising balls, great for hand and eye coordination.