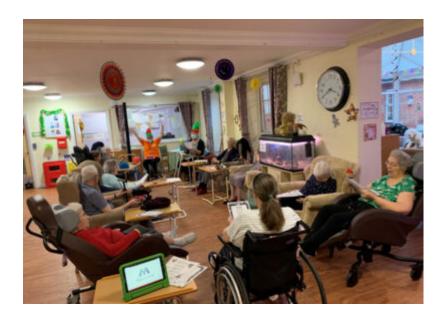

# Singalong with Christmas hats

On Thursday 1 December we decided we would have a singalong to Christmas carols here at Princess Christian Care Home, to start getting everyone into the Christmas spirit.

We played musical instruments while we sang from the song sheets - great fun was had by all!