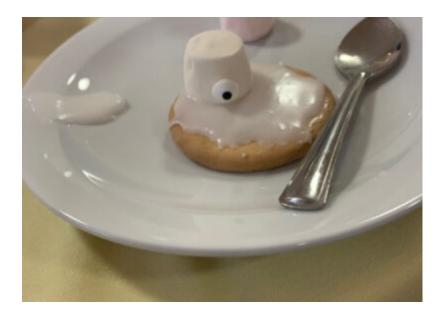

Our residents then had a go at making **melted snowman biscuits**, which (after a few attempts!) turned out well and were very tasty.

We also made a start on making our Home feel **festive for Christmas** – **putting our trees up** and making some of our very own decorations.