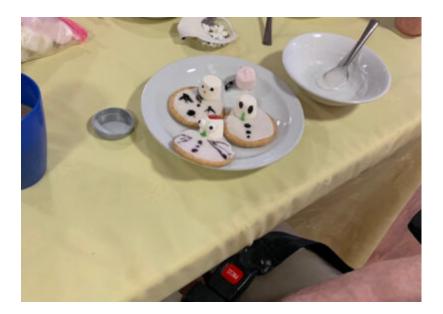

Our residents then had a go at making **melted snowman biscuits**, which (after a few attempts!) turned out well and were very tasty.

We also made a start on making our Home feel **festive for Christmas** – **putting our trees up** and making some of our very own decorations.