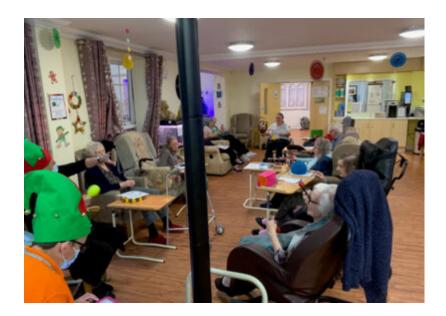

# Singalong with Christmas hats

On Thursday 1 December we decided we would have a singalong to Christmas carols here at Princess Christian Care Home, to start getting everyone into the Christmas spirit.

We played musical instruments while we sang from the song sheets - great fun was had by all!