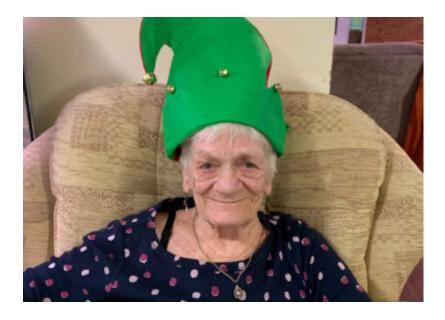

# Singalong with Christmas hats

On Thursday 1 December we decided we would have a singalong to Christmas carols here at Princess Christian Care Home, to start getting everyone into the Christmas spirit.