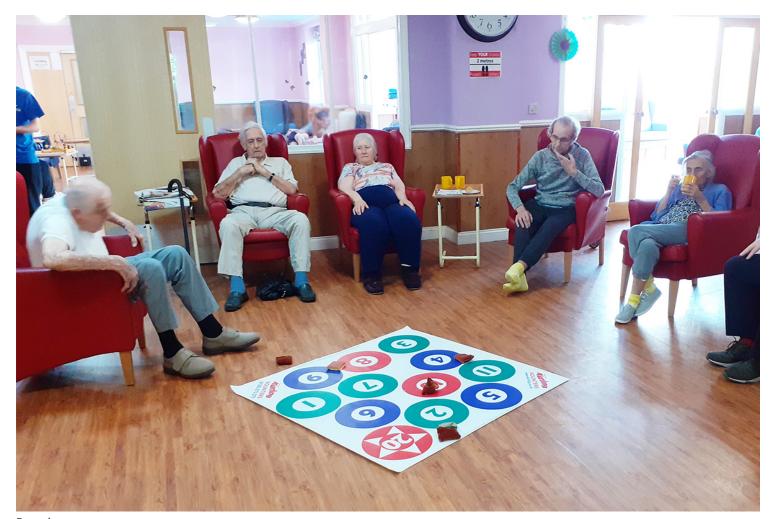

## Skittles and bean bag games at Princess Christian Care Home

Here at Princess Christian Care Home we've loved seeing our residents busy enjoying themselves with games of skittles and bean bag toss recently.

Our delightful **Activities team member Carol asked her clever husband Glen to make a ball ramp** for our residents who have difficulty throwing a ball – and what a huge difference this has made, as we have many more residents feeling confident to take part. *Huge thank you to Glen for making this happen with his handiwork!* 

After a recent game, our two Tonys from our Bisley unit especially enjoyed a well earned beer!

Next week we are hosting a *Western Day*, so we've been busy making horseshoes for our horseshoe toss, scenery for our saloon bar, plus lots of cowboy hats. *Watch this space to find out who wins our sheriff's shoot out!* 