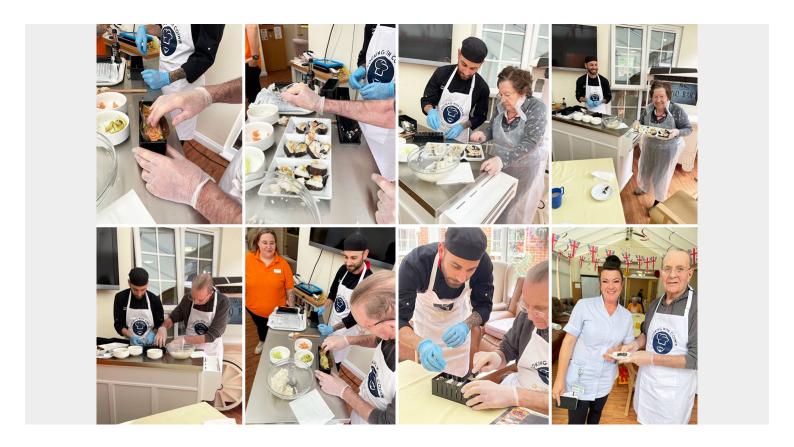

## Sushi making at Princess Christian Care Home Cooking Club

On Friday 11 August we were excited to make sushi at our Cooking Club here at Princess Christian Care Home.

Our residents enjoyed discovering how sushi is made, with the different elements being combined with tools to help. Our sushi consisted of **sushi rice**, **cucumber**, **avocado**, **smoked salmon**, **soy sauce** and **dried seaweed**.

Jordan, Luci and Carol from our Activities Team were on hand to help out and everyone enjoyed creating their sushi masterpieces and eating them too!

A delicious session - well done everyone!