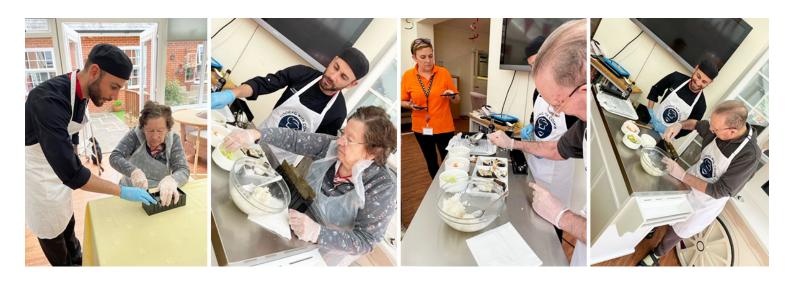

## Sushi making at Princess Christian Care Home Cooking Club

On Friday 11 August we were excited to make sushi at our Cooking Club here at Princess Christian Care Home.

Our residents enjoyed discovering how sushi is made, with the different elements being combined with tools to help. Our sushi consisted of **sushi rice**, **cucumber**, **avocado**, **smoked salmon**, **soy sauce** and **dried seaweed**.

Jordan, Luci and Carol from our Activities Team were on hand to help out and everyone enjoyed creating their sushi masterpieces and eating them too!

A delicious session - well done everyone!