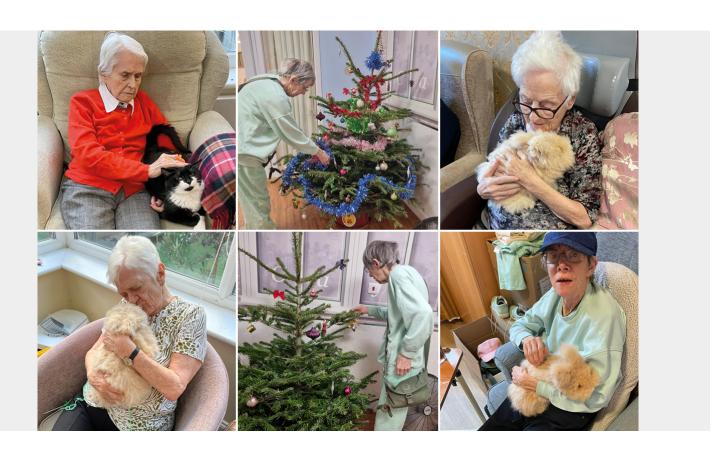

## **Fluffy cuddles**

Our lovely new resident here at Princess Christian Care Home, Elvira, was given a very warm welcome from our cuddly home cat Buttons who made her feel at home recently.

We also had Truffles our rabbit in for her daily brush and she spent time giving out furry hugs before she went back to carrot cottage; its wonderful how our pet family make our residents so happy.

## **Trees a plenty**

We were delighted received a donation of a real tree this week and our lovely resident Carol spent time decorating it for us and it looks wonderful!