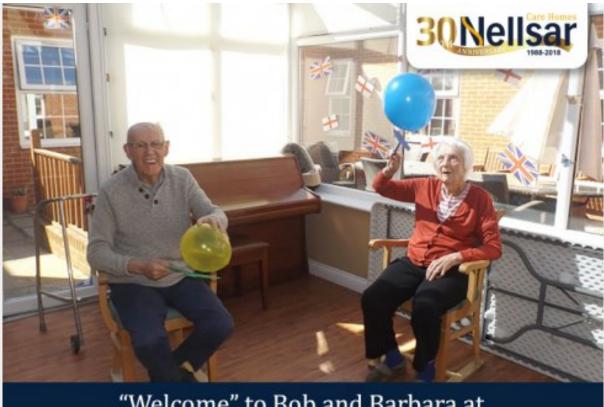

## Welcome to Bob and Barbara at Princess Christian Care Home

"Welcome" to Bob and Barbara at Princess Christian Care Home

## Our two new residents enjoy gentle exercise

Two of our new residents here at Princess Christian Care Home, Bob and Barbara, really enjoyed getting involved in our exercise programme last week.

They did particularly well with our 'balloon and bat' routine - it's not as easy as it looks!