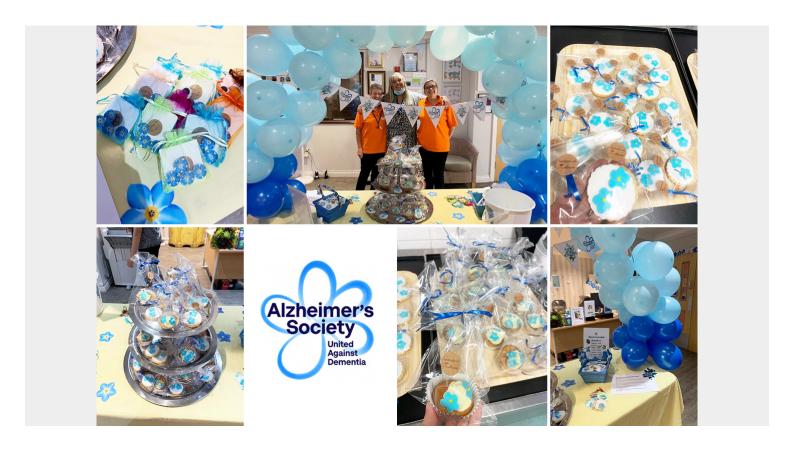

## World Alzheimers Day fundraising event at Princess Christian Care Home

This week at Princess Christian Care Home we supported the Alzheimer's Society with a fundraising event at our Home for World Alzheimer's Day.

We made our own **beautiful cupcakes and cookies** to sell and our Activities Team made all the **decorations**, including our balloon arch!

Our residents also made some **lovely forget-me-not items** to sell, including fridge magnets, bracelets, key rings and cards.

It was wonderful to support such an important charity which is so close to all or hearts and so far we have raised £75.